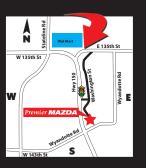

## Premier MAZD

Sales Hours: Mon. - Thurs. 8:30am - 8:00pm, Fri. & Sat. 8:30am - 6:00pm Service Hours: Monday - Friday 7:00am - 6:00pm, Sat. 8:00am - 4:00pm

13900 Washington St. East of 135th and Stateline on 150

Kansas City, MO 64145

816.942.4040

www.premiermazdakc.com