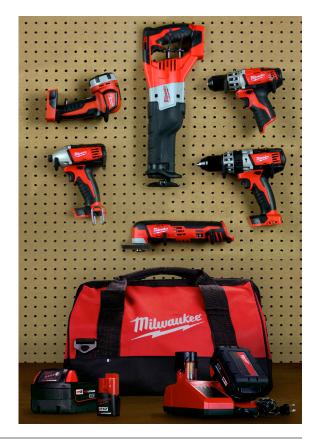

## GET \$1,000 IN POWER TOOLS WITH ANY NEW TUNDRA\*

#### AND THE BEST POWER TOYS TO GO WITH IT.

When you buy any new Tundra, you'll haul home a Milwaukee Toolkit packed with cordless power tools to add even more utility to your truck. Included are:

- M18 Compact Hammer Drill
- M18 1/4" Hex Impact Driver
- · M18 Sawzall Recip Saw
- M18 XC High Capacity Li-ion Battery
- M12 –M18 MultiO-Voltage Charger
- M12 3/8" Driver Drill Tool
- M12 Multi-Tool
- · M18 Work light
- 12V Li-ion Battery
- · 2 Contractor Bags