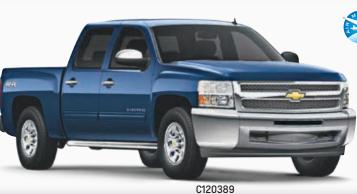

LTZ SHOWN

**2012 SILVERADO 1500 4WD** 

\$82/wk

\$40,500

**PURCHASE PRICE** 

\$26,990

AIR MILES® Reward Miles¥

## **OVER \$1,700 IN ADDED CONTENT**

- BLUETOOTH® WITH STEERING WHEEL CONTROLS EXCLUSIVE AUTOMATIC LOCKING REAR DIFFERENTIAL
- AUTOTRAC™ 4x4
- CHROME ASSIST STEPS, DOOR HANDLES AND MIRROR CAPS

**101 Northgate Drive** Okotoks, AB, T1S 0H9 403-538-9566 okotoksgm.com