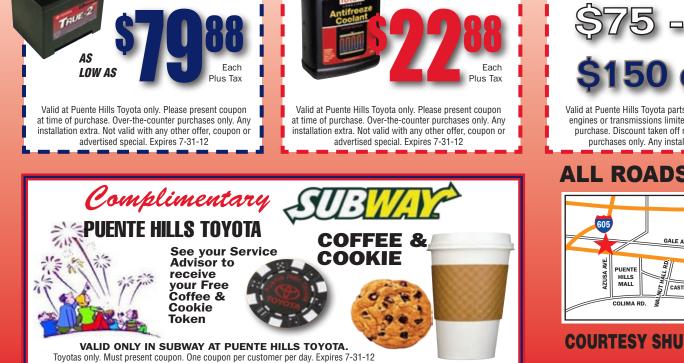

**GENUINE TOYOTA** 

TRUE

**GENUINE TOYOTA** 

Reg. \$29.88

## \$75 - \$149 1 5%\$150 or more **20**%

Valid at Puente Hills Toyota parts center only. Excludes tires, low hitches, TRD, audio, batteries & A/C products. Complete engines or transmissions limited to 15% discount. Not valid in Service Department. Percent applies to total accessories purchase. Discount taken off regular price. Toyotas only. Must present coupon at time of purchase. Over-the-counter purchases only. Any installation extra. Not valid with any other coupon or advertised special. Expires 7-31-12