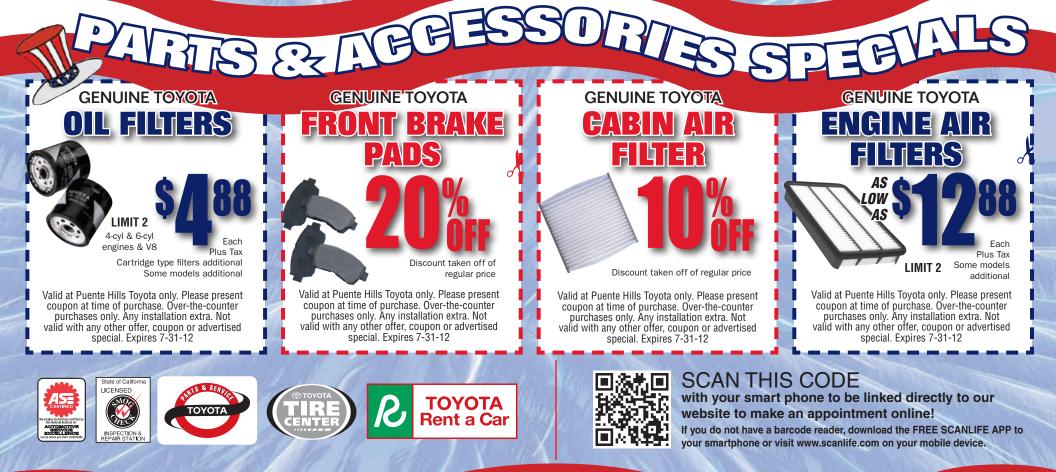

## PUENTE HILLS TOYOTA

Management Exceller

Proud recipient of the 2011 Toyota. Service Excellence Award for Service, Parts & Body Shop

2 FREE

17070 Gale Ave., City of Industry, CA 91748

877-692-4047 www.puentehillstoyota.com Open 6 Days A Week. Mon-Fri 7am-7pm • Sat 7am-5pm



### WEDNESDAY ONLY SPECIAL TAKE AN ADDITIONAL 10% OFF ANY REPAIR WORK!!

\$100 Minimum required repair order.
SERVICE DEPARTMENT ONLY. (excluding oil changes). Must present coupon at time of write-up. Valid only at Puente Hills Toyota. TOYOTAS ONLY. Expires 7-31-12.

**GENUINE TOYOTA** 

TRUE





**GENUINE TOYOTA** 

Reg. \$29.88

## \$75 - \$149 1 5%\$150 or more **20**%

Valid at Puente Hills Toyota parts center only. Excludes tires, low hitches, TRD, audio, batteries & A/C products. Complete engines or tra