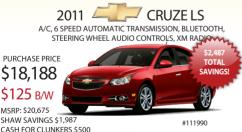

## OVER 400 2011 VEH es must be

Available 1.99% Financing

2011 CANYON EXT. CAB AUTOMATIC TRANSMISSION, LOCKING DIFFERENTIAL BLOCK HEATER, 16" ALUMINUM WHEELS, BLUETOOTH ONSTAR W/ TURN BY TURN NAVIGATION PURCHASE PRICE \$18,588 \$136 B/W MSRP: \$30,660 SHAW SAVINGS \$11,072 CASH FOR CLUNKERS \$1000