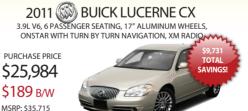

2500 EXT. CAB 4X4 6.OL V8, TRAILER BRAKE CONTROLLER, REMOTE VEHICLE START,OFF ROAD SUSPENSION PACKAGE, H.D. TRAIL FRING PACKAGE PLIRCHASE PRICE \$36,886 \$265 B/W MSRP: \$50,975

Available 0% Financing

2011 BUICK REGAL CXL LEATHER HEATED SEATS, DUAL CLIMATE CONTROL, 18" ALUMINUM WHEELS, BLUETOOTH, XM RADIO, PREMIUM 7 SPEAKER SYSTEM PURCHASE PRICE \$26,788 \$194 B/W

MSRP: \$33,540 SHAW SAVINGS \$5,752 CASH FOR CLUNKERS \$1,000

SHAW SAVINGS \$11.089

CASH FOR CLUNKERS \$3,000

Available 1.9% Lease Rate

taxes and fees not included, prices include minumum \$1000 Connect and Win rebate errors and omissions exempt, must qualify for cash for clunkers to be eliqible, Yukon 84 months/5.79%, Silverado ext. cab 84 months/5.79%, Avalanche 84 months/4.99%, Silverado Crew Cab 84 months/4.99%, Cuze 84 months/3.99%, Regal 84 months/5.79%, Lucerne 84 months/5.79%, All payments O.A.C., Win a Terrain part of GM Connect and Win contest, GM contest rules apply,

403-705-8396 shawgmc.com

#110974

SHAW SAVINGS \$8,731

CASH FOR CLUNKERS \$1,000

Find us on Facebook and Twitter!

4620 Blackfoot Tr. S.E.