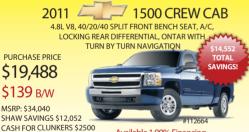

2500 EXT. CAB 4X4 6.OL V8, TRAILER BRAKE CONTROLLER, REMOTE VEHICLE START,OFF ROAD SUSPENSION PACKAGE, H.D. TRAIL FRING PACKAGE PLIRCHASE PRICE \$36,886 \$265 B/W MSRP: \$50,975

Available 0% Financing

2011 BUICK REGAL CXL LEATHER HEATED SEATS, DUAL CLIMATE CONTROL, 18" ALUMINUM WHEELS, BLUETOOTH, XM RADIO, PREMIUM 7 SPEAKER SYSTEM PURCHASE PRICE \$26,788 \$194 B/W

MSRP: \$33,540 SHAW SAVINGS \$5,752 CASH FOR CLUNKERS \$1,000

SHAW SAVINGS \$11.089

CASH FOR CLUNKERS \$3,000

Available 1.9% Lease Rate

taxes and fees not included, prices include minumum \$1000 Connect and Win rebate errors and omissions exempt, must qualify for cash for clunkers to be eliqible, Yukon 84 months/5.79%, Silverado ext. cab 84 months/5.79%, Avalanche 84 months/4.99%, Silverado Crew Cab 84 months/4.99%, Cuze 84 months/3.99%, Regal 84 months/5.79%, Lucerne 84 months/5.79%, All payments O.A.C., Win a Terrain part of GM Connect and Win contest, GM contest rules apply,