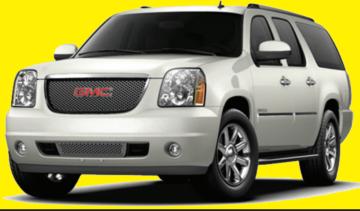

## EVERYONE IS A WINNER WITH SHAW GMC CHEVROLET BUICK

1 OF 10 2012 TERRAIN WIN AN AWARD OF UP TO

CASH FOR CLUNKER DISCOUNTS UP TO

2011 YUKON XL WHITE DIAMOND COLOUR, SUNROOF, 20" CHROME WHEELS,

**DENALI AWD** 

2ND & 3RD ROW DVD, NAVIGATION H.D. TRAILERING EQUIPMENT

**PURCHASE PRICE** 

MSRP: \$82,940 SHAW SAVINGS \$14,215

**CASH FOR CLUNKERS \$2,500** 

#111142