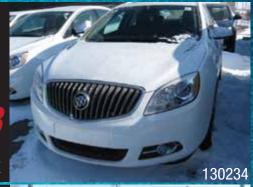

VERANO

was \$21,495 now **\$26,488** \$89/week

\$108/week
was \$40,400
waw \$31,998
2013 BUICK
REGAL
TURBO DEMO

SIERRA 1500 SL WAS \$40,005 NOW \$27,462 \$93/weel

\$75 /week

WAS \$22,520

NOW \$23,897

2013 GMC