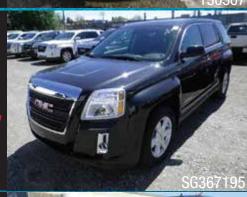

SIERRA

1500 W/T

TERRAIN
AWD

\$24,995 \$85/week

\$98/week
was \$41,795
waw \$28,934
2013 CHEVROLET
SILVERADO
1500 US

YUKON
DENALI DEMO
WAS \$77,975
NOW \$64,995

WINTER TIRE SPECIALS

CALL TO BOOK! 403-930-1656