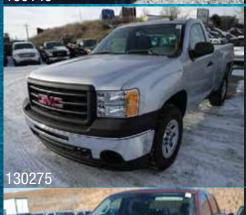

SIERRA

1500 W/T

TERRAIN
AWD

\$24,995 \$85/week

\$98/week
was \$41,795
waw \$28,934
2013 CHEVROLET
SILVERADO
1500 US

YUKON
DENALI DEMO
WAS \$77,975
NOW \$64,995

WINTER TIRE SPECIALS

CALL TO BOOK! 403-930-1656