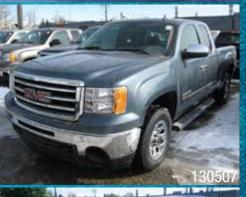

SIERRA

1500 W/T

TERRAIN
AWD

\$24,995 \$85/week

\$98/week
was \$41,795
waw \$28,934
2013 CHEVROLET
SILVERADO
1500 US

YUKON
DENALI DEMO
WAS \$77,975
NOW \$64,995

WINTER TIRE SPECIALS

CALL TO BOOK! 403-930-1656