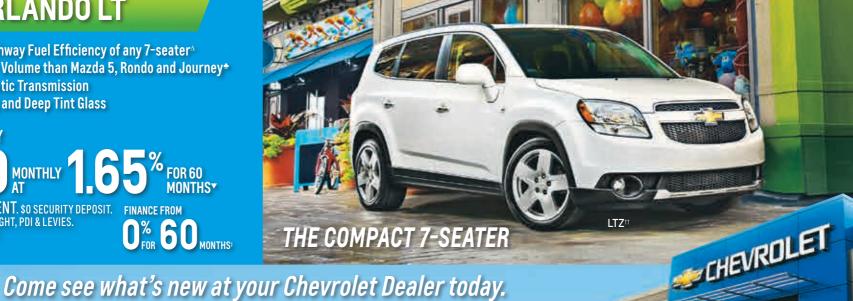

## 2012 ORLANDO LT

- Best Overall Highway Fuel Efficiency of any 7-seater<sup>△</sup>
- More Passenger Volume than Mazda 5, Rondo and Journey\* 6-speed Automatic Transmission
- Air Conditioning and Deep Tint Glass

**LEASE FOR ONLY** 

9 MONTHLY 1.65% FOR 60 MONTHS

\$0 DOWN PAYMENT. \$0 SECURITY DEPOSIT. FINANCE FROM OFFERS INCLUDE FREIGHT, PDI & LEVIES. Taxes not included. 0% 60 MONTHS:

THE BEST COVERAGE IN CANADA 5 YEARS - POWERTRAIN COMPONENT LIMITED WARRANTY 160,000 KM\* - COURTESY TRANSPORTATION