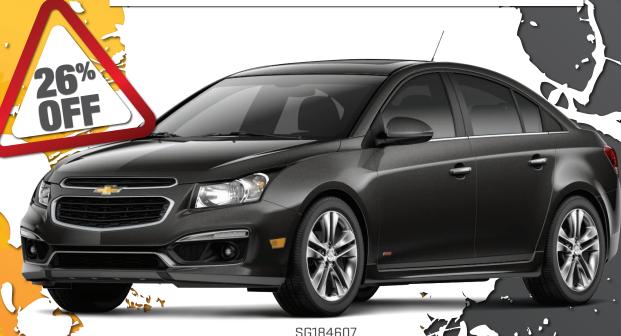

**2015 CHEVY** 

MSRP:\$29,225,

SG184607

2.0L TURBO DIESEL, 6 WAY POWER DRIVER SEAT, LEATHER SEATS, SUNROOF, PIONEER SOUND SYSTEM, NAVIGATION, REAR CAMERA, AND MORE!

PRICES DO NOT INCLUDE GST. VEHICLE PAYMENTS ARE O.A.C. ERRORS AND OMISSIONS EXEMPT. VEHICLES MAY NOT BE EXACTLY AS SHOWN. DEALER RESERVES THE RIGHT TO END PROMOTIONS WITHOUT NOTICE. SEE DEALER FOR FULL DETAILS.