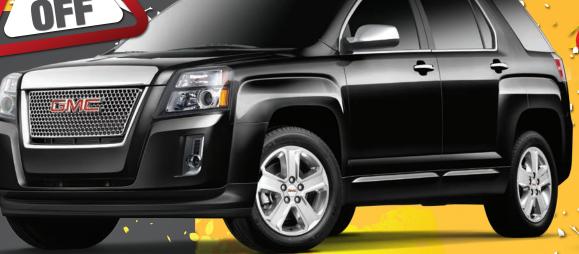

## 2015 GMC ERRAIN

MSRP:\$32,595

SLE 2, 8 WAY POWER DRIVER SEAT, REMOTE START, HEATED FRONT SEATS, PIONEER SOUND SYSTEM, REAR CAMERA, BLUETOOTH STREAMING, AND MORE!

**2015 CHEVY** 

MSRP:\$28,255

SG336104

LS, BLUETOOTH, 2.4L ENGINE, SIRIUS XM RADIO, AND MORE!