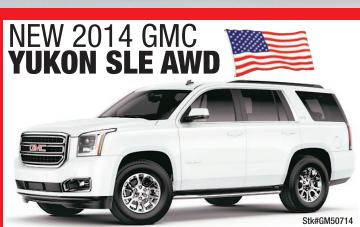

AFFORDABLE 🥇 398/mo. 39 Months Lease **LEASE ONLY:** 

39 Months Lease with approved credit of qualified buyers through ALLY, \$4,500 down payment cash or trade equity, plus 1st payment due at signing. Security Deposit waiwed. Excludes State Sales Taxes, Title Fee, and includes \$399 Dealer Doc. Fee. Total of Payments \$15,522. LEV \$26,435.70. 10,000 miles per year lease with 25¢ per mile excess mileage fee. Lease payment includes \$500 GM Lease Loyalty. See Dealer for Details. Offer Expires 5/31/14.