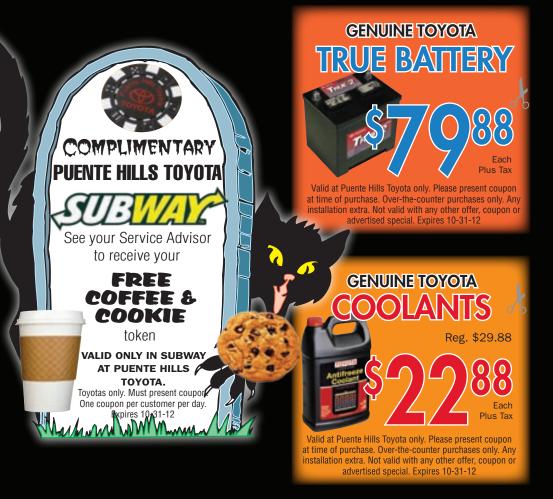

## CENUINE TOYOTA GENUINE TOYOTA

LIMIT 2

4-cyl. & 6-cyl
engines & V8

Cartridge type filters additional
Some models additional

Valid at Puente Hills Toyota only. Please present coupon at time of purchase. Over-the-counter purchases only. Any installation extra. Not valid with any other offer, coupon or advertised special. Expires 10-31-12