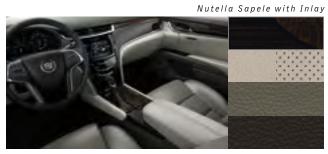

# Nutella Sapele

Jet Black<sup>1</sup>

PREMIUM COLLECTION / Caramel with Jet Black Accents<sup>3</sup>

PLATINUM COLLECTION / Jet Black with Light Wheat Accents<sup>5</sup>

- 1. Jet Black available on XTS, XTS Luxury and XTS Premium Collections.
   2. Shale with Cocoa Accents available on XTS, XTS Luxury and XTS Premium Collections.
   3. Caramel with Jet Black Accents available on XTS Luxury and XTS Premium Collections.
   4. Medium Titanium with Jet Black Accents available on XTS Luxury and XTS Premium Collections.
   5. XTS Platinum Collection only.

# Nutella Sapele

LUXURY COLLECTION / Shale with Cocoa Accents<sup>2</sup>

PREMIUM COLLECTION / Medium Titanium with Jet Black Accents<sup>4</sup>

PLATINUM COLLECTION / Light Platinum with Dark Urban and Cocoa Accents<sup>5</sup>