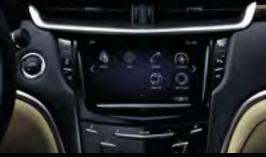

## INTELLIGENCE

#### IN ITS SIMPLEST FORM.

BALANCED GAUGE CLUSTER

PERFORMANCE GAUGE CLUSTER

The intuitive CUE¹ (Cadillac User Experience) driver interface blends innovative technology with highly intelligent design. It easily accesses every contact and song on up to ten Bluetooth®-enabled smartphones? You can also store up to 60 presets, including points of interest, addresses, phone numbers and more. Best of all, it features an icon-based, 8-inch diagonal colour-touch screen control system that's simple to use. When an icon is touched, the screen pulses to acknowledge the command, letting you keep your eyes safely on the road. Or simply speak and let the Enhanced Voice Recognition help you effortlessly place a phone call or change your music. With CUE, the future has arrived, and it's better than you could have possibly imagined.

ONE PART DRIVER INTERFACE AND ONE PART ENTERTAINMENT SYSTEM, CUE REIMAGINES THE CONNECTION BETWEEN CAR AND DRIVER.

Using radar technology and strategically placed cameras, the XTS offers the latest innovations in driver awareness and assistance to help inform you of potential hazards. These features include Forward Collision Alert, Lane Departure Warning, Side Blind Zone Alert, Rear Cross Traffic Alert, and available ultrasonic front and rear park assist. In addition, the available Automatic Front and Rear Braking helps prevent certain low-speed collisions by applying the brakes for you. And, as an alternative to warning chimes, the Safety Alert Seat pulses to alert you of select dangers on the road.