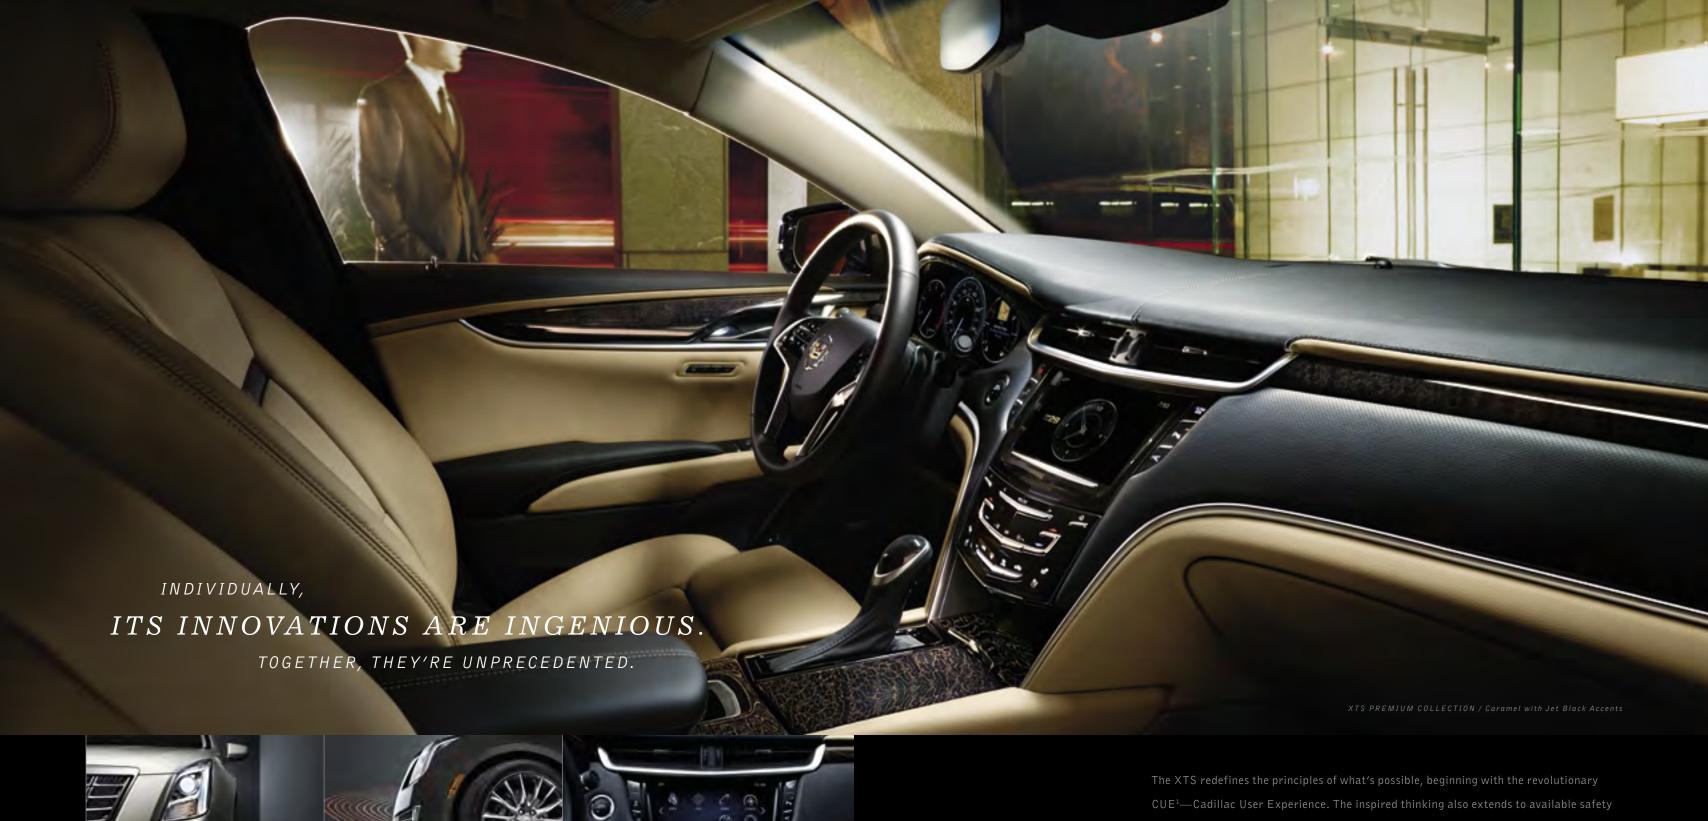

#### IN ITS SIMPLEST FORM.

BALANCED GAUGE CLUSTER

PERFORMANCE GAUGE CLUSTER

The intuitive CUE¹ (Cadillac User Experience) driver interface blends innovative technology with highly intelligent design. It easily accesses every contact and song on up to ten Bluetooth®-enabled smartphones? You can also store up to 60 presets, including points of interest, addresses, phone numbers and more. Best of all, it features an icon-based, 8-inch diagonal colour-touch screen control system that's simple to use. When an icon is touched, the screen pulses to acknowledge the command, letting you keep your eyes safely on the road. Or simply speak and let the Enhanced Voice Recognition help you effortlessly place a phone call or change your music. With CUE, the future has arrived, and it's better than you could have possibly imagined.

ONE PART DRIVER INTERFACE AND ONE PART ENTERTAINMENT SYSTEM, CUE REIMAGINES THE CONNECTION BETWEEN CAR AND DRIVER.

Using radar technology and strategically placed cameras, the XTS offers the latest innovations in driver awareness and assistance to help inform you of potential hazards. These features include Forward Collision Alert, Lane Departure Warning, Side Blind Zone Alert, Rear Cross Traffic Alert, and available ultrasonic front and rear park assist. In addition, the available Automatic Front and Rear Braking helps prevent certain low-speed collisions by applying the brakes for you. And, as an alternative to warning chimes, the Safety Alert Seat pulses to alert you of select dangers on the road.