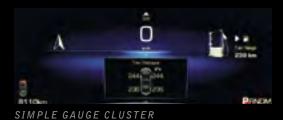

#### IN ITS SIMPLEST FORM.

BALANCED GAUGE CLUSTER

PERFORMANCE GAUGE CLUSTER

The intuitive CUE¹ (Cadillac User Experience) driver interface blends innovative technology with highly intelligent design. It easily accesses every contact and song on up to ten Bluetooth®-enabled smartphones? You can also store up to 60 presets, including points of interest, addresses, phone numbers and more. Best of all, it features an icon-based, 8-inch diagonal colour-touch screen control system that's simple to use. When an icon is touched, the screen pulses to acknowledge the command, letting you keep your eyes safely on the road. Or simply speak and let the Enhanced Voice Recognition help you effortlessly place a phone call or change your music. With CUE, the future has arrived, and it's better than you could have possibly imagined.

#### NAVIGATION SYSTEM

 $The \ navigation \ system^1 \ features \ intuitive \ voice \ guidance, \ 3-D \ GPS \ imaging \ and \ more; it's \ your \ on-the-road \ control \ centre.$ 

It's as close as you can get to a personalized fit. Tri-zone climate controls mean every millimetre of the car is perfectly heated or cooled. The reconfigurable gauge cluster allows you to toggle between four distinct gauge cluster designs and choose which design perfectly suits your driving experience. And the richly detailed interior comes complete with a 14-speaker Bose Studio Surround sound system. Even the newly available 410-hp Twin Turbo V6 is just another example of how we've pushed refinement and performance to a whole new level.