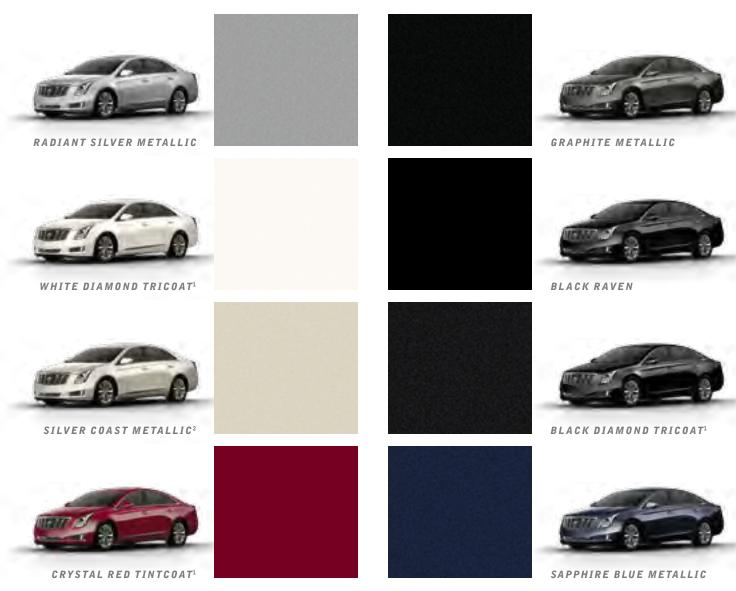

#### PAINT FINISHES

TINTCOAT A premium 2-layer paint application with the addition of a tinted clearcoat, lending the finish an extra depth and brightness. **TRICOAT** A meticulous 3-layer process that results in a dramatic hue-shifting colour.