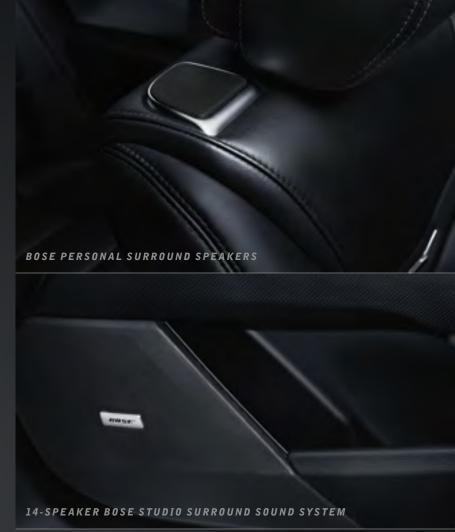

our choice seats to a remarkable musical event are ready, and it's all brought to you by the 14-speaker Bose® Studio Surround® sound extem in the Premium and Platinum Collections. Customized for the unique acoustic environment of the XTS, it uses two Personal® curround speakers on the top of each front seat to provide an inmersive and individual sound experience. With its proprietary beakers, powerful amplifier and AudioPilot® noise compensation exchnology, this system puts you in the middle of the music.

#### BOSE® STUDIO SURROUND® SOUND SYSTEM

The 14-speaker Bose Studio Surround sound system includes two Personal® surround speakers on the top of each front seat.