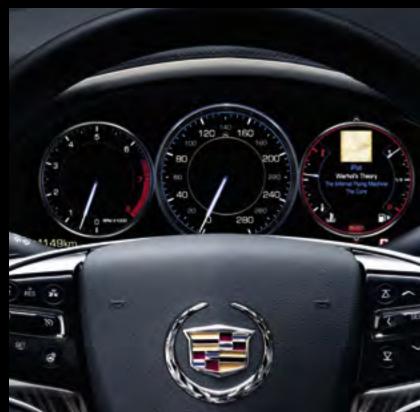

#### IN ITS SIMPLEST FORM.

BALANCED GAUGE CLUSTER

PERFORMANCE GAUGE CLUSTER

The intuitive CUE¹ (Cadillac User Experience) driver interface blends innovative technology with highly intelligent design. It easily accesses every contact and song on up to ten Bluetooth®-enabled smartphones? You can also store up to 60 presets, including points of interest, addresses, phone numbers and more. Best of all, it features an icon-based, 8-inch diagonal colour-touch screen control system that's simple to use. When an icon is touched, the screen pulses to acknowledge the command, letting you keep your eyes safely on the road. Or simply speak and let the Enhanced Voice Recognition help you effortlessly place a phone call or change your music. With CUE, the future has arrived, and it's better than you could have possibly imagined.

#### HEAD-UP DISPLAY

Using Head-Up Display technology similar to that found in fighter jets helps keep your eyes on the road by projecting customizable key driving and entertainment information in full colour at eye level.