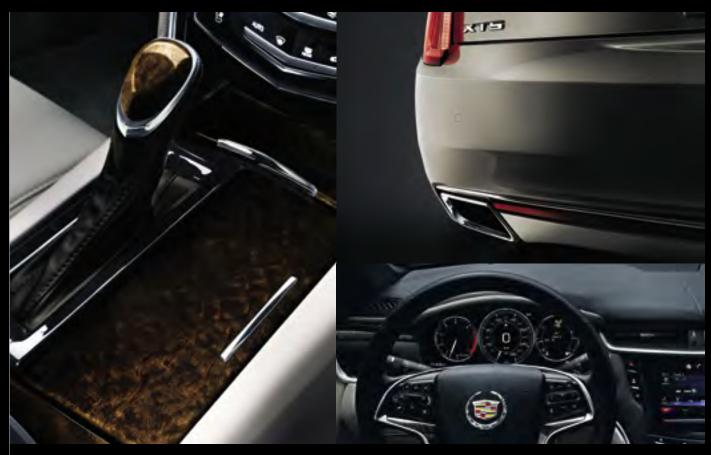

#### PREMIUM WOOD TRIM

Eye-catching wood sets the tone for the interior of the XTS with its deep, rich colour. The grain appears to change with the lighting, adding a special touch.

#### INTEGRATED EXHAUST

 $Integrated\ dual\ exhaust\ outlets\ ensure\ the\ impeccable\ lines\ of\ the\ XTS\ remain\ unbroken.$ 

#### HEATED STEERING WHEEL

The perfect antidote to a cold winter morning.

Step inside and you'll find premium wood accents highlighting the instrument panel, door and shifter. A Memory Package for two drivers recalls presets for driver and front passenger seats, outside mirrors and the steering column. Of course, it's all complemented by dramatic ambient lighting. Even the dual exhaust outlets are beautifully integrated into the fascia to complete the modern and refined look — proof that luxury and advanced design can coexist in perfect harmony.