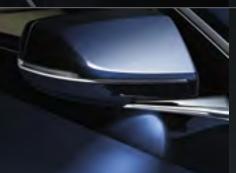

#### PUDDLE LIGHTS

Subtle lights located under the outside mirrors cast a light near the entrance of the car as part of the carefully choreographed lighting sequence, so your path is well-lit.