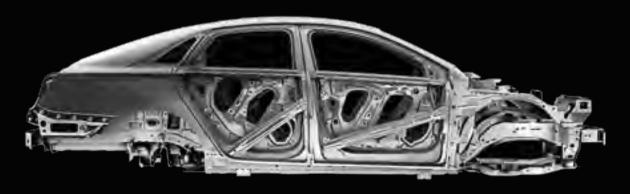

#### AUTO-DRY BRAKES

When the Rainsense™ wipers are activated, the brake pads are automatically positioned closer to the rotor, sweeping away the moisture and helping to improve braking performance.

It starts with a protective safety cage constructed with high-strength steel alloys for exceptional rigidity and strategically placed crumple zones. Then we add preventive safety features like the StabiliTrak® Electronic Stability Control System and a sophisticated anti-lock braking system (ABS) with Electronic Brake Force Distribution (EBD) that helps balance stopping power between the front and rear brakes. There's also the confidence that comes with 10 standard airbags¹ and a complimentary one-year subscription to OnStar®² that includes Automatic Crash Response.