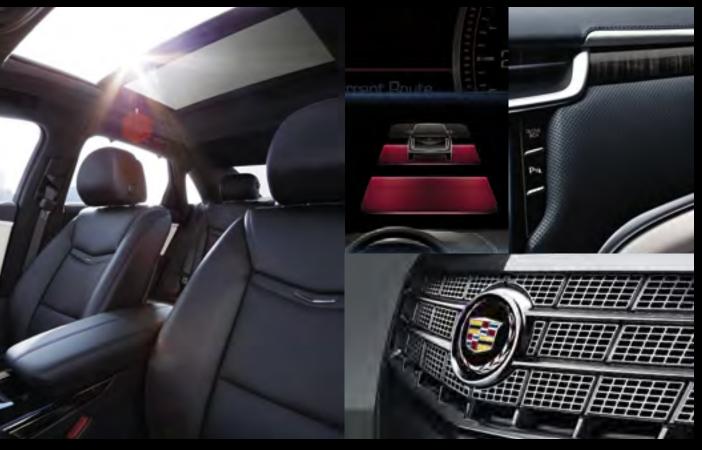

#### ULTRA VIEW® SUNROOF

Spanning both rows of seats and giving the XTS an even more spacious feel, this sunroof doesn't so much open as unveil.

#### BOLD, CONFIDENT GRILLE

The aerodynamic front is discerningly accentuated with strong lines and refined mesh found on the exclusive Platinum arille

WHEN IT COMES TO
THE DETAILS, WHERE DO YOU STOP?

YOU DON'T.

#### EXCLUSIVE GRILLE

Strong lines and refined mesh make a statement found only on the Platinum Collection

The XTS Platinum Collection takes the luxury of the XTS to an even higher level. Leather and exotic wood accent the instrument panel, floor console and even the doors. Semi-aniline full-leather seats are meticulously detailed with subtle hints of contrasting<sup>2</sup> colour. Newly available with this Collection is the Twin Turbo V6 engine. This technological masterpiece delivers 410 horsepower—ensuring that vast reserves of power and acceleration are available whenever you need them.