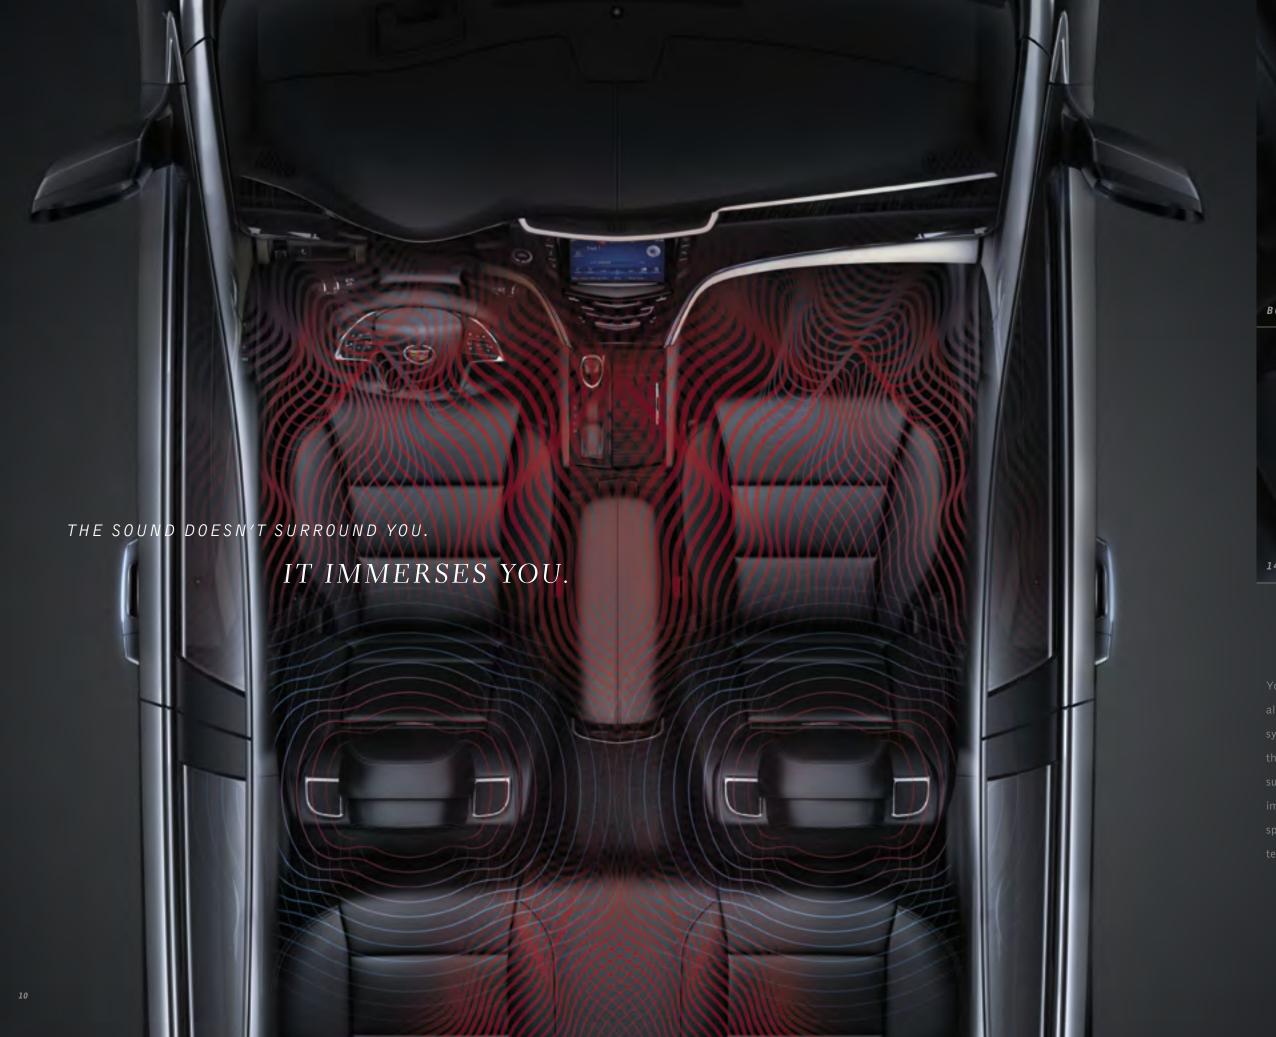

our choice seats to a remarkable musical event are ready, and it's all brought to you by the 14-speaker Bose® Studio Surround® sound extem in the Premium and Platinum Collections. Customized for the unique acoustic environment of the XTS, it uses two Personal® curround speakers on the top of each front seat to provide an inmersive and individual sound experience. With its proprietary beakers, powerful amplifier and AudioPilot® noise compensation exchnology, this system puts you in the middle of the music.

#### BOSE® STUDIO SURROUND® SOUND SYSTEM

The 14-speaker Bose Studio Surround sound system includes two Personal® surround speakers on the top of each front seat.