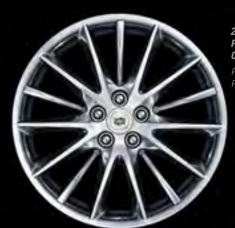

1. Available at extra cost. 2. Not available with Medium Titanium / Jet Black interior.

20" CAST ALUMINUM WITH POLISHED FINISH AND CHROME INSERTS

P245/40R20 all-season tires\*

19" CAST ALUMINUM WITH PREMIUM MULTI-COAT PAINTED FINISH AND CHROME INSERTS Includes P245/45R19 all-season tires\*

19" CAST ALUMINUM WITH POLISHED FINISH

Luxury and Premium Collections; includes P245/45R19 all-season tires\*

20" CAST ALUMINUM WITH PREMIUM MULTI-COAT PAINTED FINISH

Premium Collection with Twin Turbo); includes P245/40R20 all-season tires\*