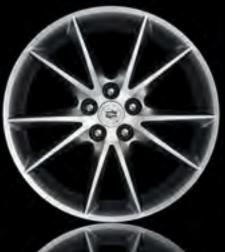

1. Available at extra cost. 2. Not available with Medium Titanium / Jet Black interior.

20" CAST ALUMINUM WITH POLISHED FINISH AND CHROME INSERTS

P245/40R20 all-season tires\*

19" CAST ALUMINUM WITH PREMIUM MULTI-COAT PAINTED FINISH AND CHROME INSERTS Includes P245/45R19 all-season tires\*

19" CAST ALUMINUM WITH POLISHED FINISH

Luxury and Premium Collections; includes P245/45R19 all-season tires\*

20" CAST ALUMINUM WITH PREMIUM MULTI-COAT PAINTED FINISH

Premium Collection with Twin Turbo); includes P245/40R20 all-season tires\*