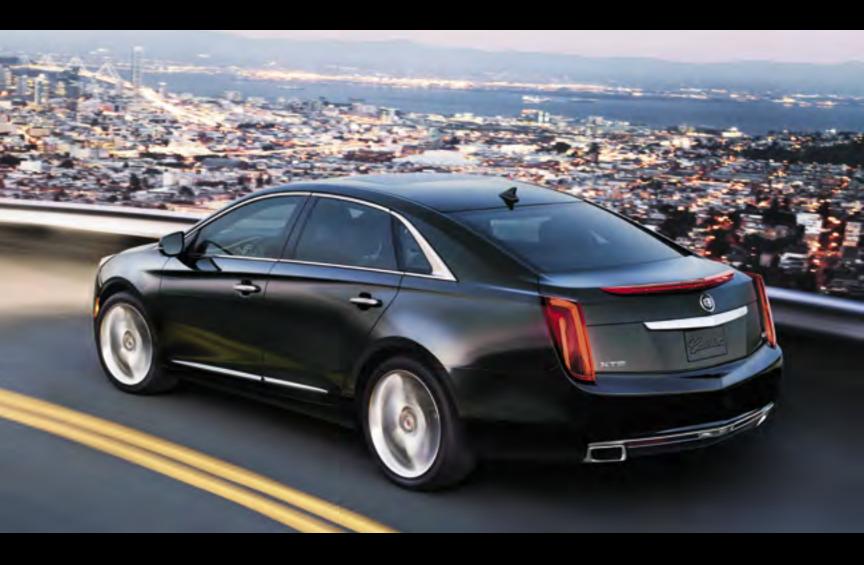

## INSPIRING

DESCRIBES MORE
THAN THE DRIVE.

The angular skin of the XTS was designed to not only turn heads but also slice through the wind, helping improve performance and mitigate noise. A choice of three iconic Cadillac grilles is available each seamlessly integrating into the overall design for a stunning effect. Its assertive stance and striking vertical rear tail lights also make a bold statement, with added stopping power derived from massive front Brembo® brakes lurking behind the spoked-aluminum alloy wheels.

# THE XTS DOES NOT.

When the pavement twists, writhes and dips, the XTS quickly separates itself from everything else on the road. Torquevectoring All-Wheel Drive is available and features advanced software that manages torque front to rear, while the rear electronic Limited-Slip Differential (eLSD) controls torque side to side along the rear axle, putting surefooted power where you need it most. The XTS also features revolutionary dual-mode Magnetic Ride Control that reacts in the blink of an eye to changing demands, while its advanced HiPer Strut technology helps the tires remain keyed to the surface. Combined with rear auto load-levelling suspension and speedsensitive steering, the XTS handling is nothing short of a revelation. MAGNETIC RIDE CONTROL Revolutionary dual-mode Magnetic Ride Control