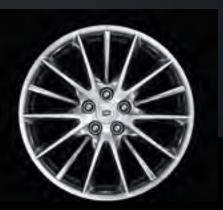

DYNAMIC 20" WHEELS

eacuring a brilliant, poilshed finish and hrome inserts, these 20" Platinum Collection rheels are the ideal complement to the XTS.

ROOM WITH A VIEW

door. This design not only provides an overall feeling of even more space, but also gives rear-seat