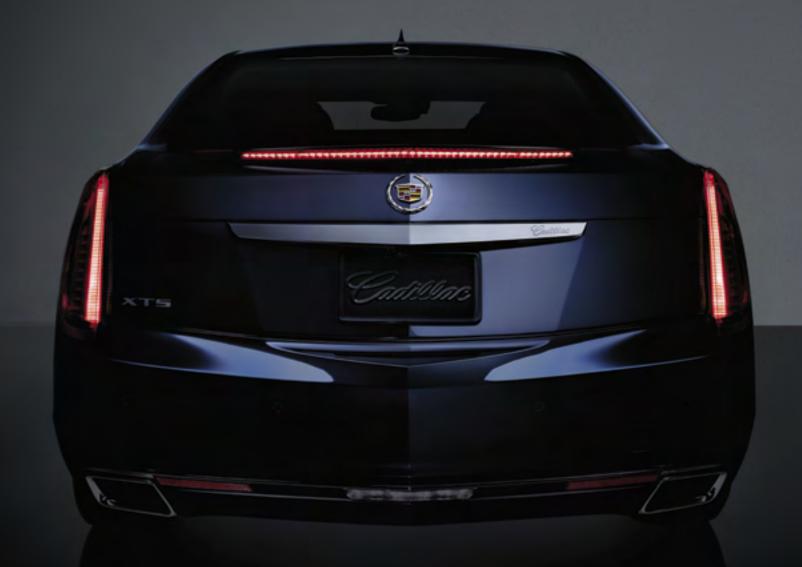

## INSPIRING

DESCRIBES MORE
THAN THE DRIVE.

The angular skin of the XTS was designed to not only turn heads but also slice through the wind, helping improve performance and mitigate noise. A choice of three iconic Cadillac grilles is available each seamlessly integrating into the overall design for a stunning effect. Its assertive stance and striking vertical rear tail lights also make a bold statement, with added stopping power derived from massive front Brembo® brakes lurking behind the spoked-aluminum alloy wheels.

## A PERFORMANCE THIS IMPRESSIVE

DESERVES LIGHTING TO MATCH.

Every piece of illumination was choreographed with a specific task in mind, whether it's highlighting meticulous details or illuminating key areas. The signature Cadillac light-pipe technology integrated into the headlights and tail lights forms a razor-thin blade that is distinctively evident at night. And when backing up, a lower-mounted Reverse light improves your view. Even the available illuminated exterior door handles add a purposeful touch.