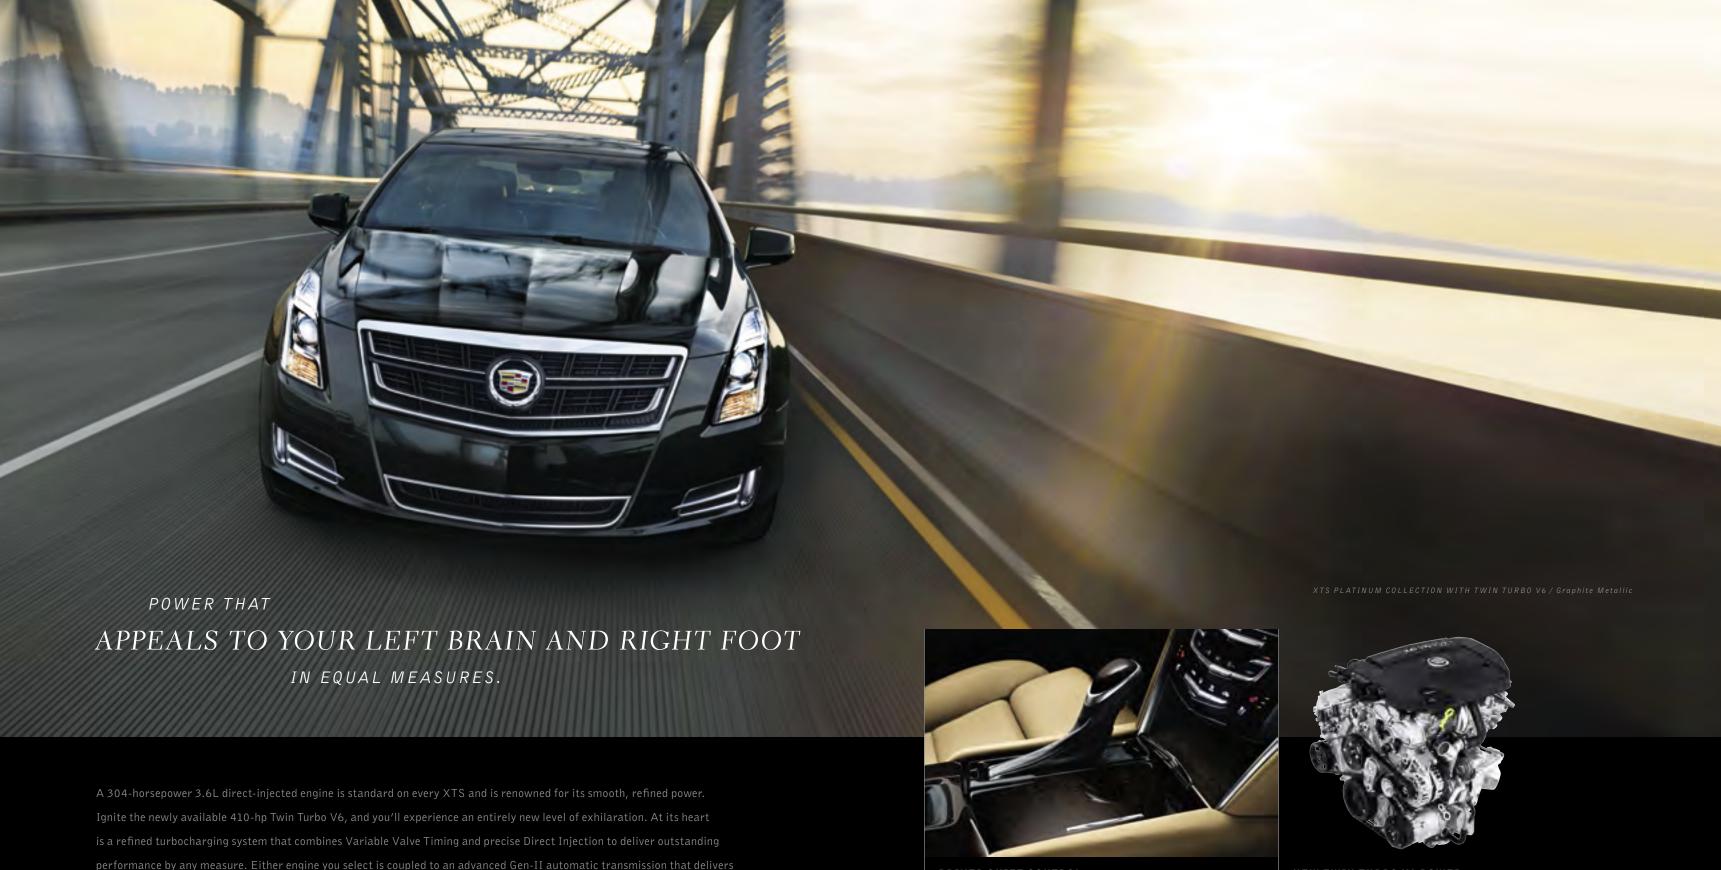

performance by any measure. Either engine you select is coupled to an advanced Gen-II automatic transmission that delivers crisp, smooth shifts in step with the engine's impressive output. When you call for power, the XTS answers immediately.

#### NEW TWIN TURBO V6 POWER

A technological masterpiece, twin turbochargers help the 3.6L direct-injected V6 engine deliver a potent 410 hp, setting a new standard in XTS performance.