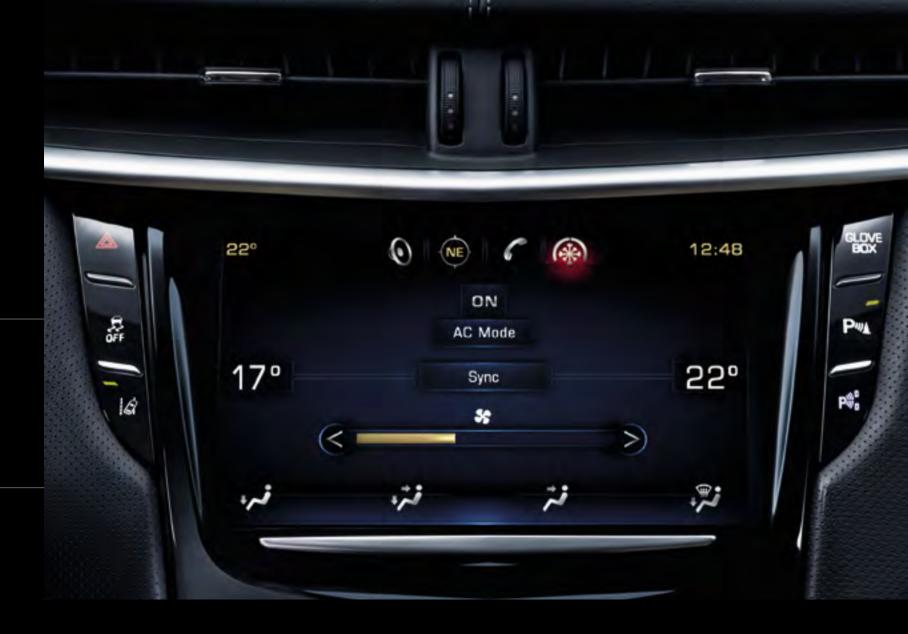

#### IN ITS SIMPLEST FORM.

BALANCED GAUGE CLUSTER

PERFORMANCE GAUGE CLUSTER

The intuitive CUE¹ (Cadillac User Experience) driver interface blends innovative technology with highly intelligent design. It easily accesses every contact and song on up to ten Bluetooth®-enabled smartphones? You can also store up to 60 presets, including points of interest, addresses, phone numbers and more. Best of all, it features an icon-based, 8-inch diagonal colour-touch screen control system that's simple to use. When an icon is touched, the screen pulses to acknowledge the command, letting you keep your eyes safely on the road. Or simply speak and let the Enhanced Voice Recognition help you effortlessly place a phone call or change your music. With CUE, the future has arrived, and it's better than you could have possibly imagined.