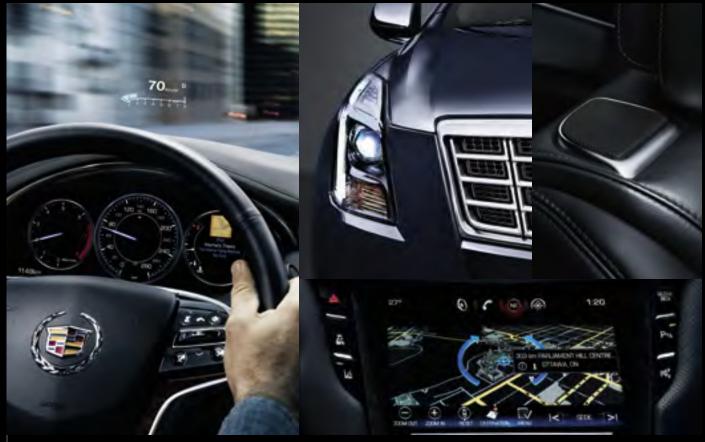

#### IN ITS SIMPLEST FORM.

BALANCED GAUGE CLUSTER

PERFORMANCE GAUGE CLUSTER

The intuitive CUE¹ (Cadillac User Experience) driver interface blends innovative technology with highly intelligent design. It easily accesses every contact and song on up to ten Bluetooth®-enabled smartphones? You can also store up to 60 presets, including points of interest, addresses, phone numbers and more. Best of all, it features an icon-based, 8-inch diagonal colour-touch screen control system that's simple to use. When an icon is touched, the screen pulses to acknowledge the command, letting you keep your eyes safely on the road. Or simply speak and let the Enhanced Voice Recognition help you effortlessly place a phone call or change your music. With CUE, the future has arrived, and it's better than you could have possibly imagined.

ONE PART DRIVER INTERFACE AND ONE PART ENTERTAINMENT SYSTEM, CUE REIMAGINES THE CONNECTION BETWEEN CAR AND DRIVER.

Using radar technology and strategically placed cameras, the XTS offers the latest innovations in driver awareness and assistance to help inform you of potential hazards. These features include Forward Collision Alert, Lane Departure Warning, Side Blind Zone Alert, Rear Cross Traffic Alert, and available ultrasonic front and rear park assist. In addition, the available Automatic Front and Rear Braking helps prevent certain low-speed collisions by applying the brakes for you. And, as an alternative to warning chimes, the Safety Alert Seat pulses to alert you of select dangers on the road.

#### HEAD-UP DISPLAY

Using Head-Up Display technology similar to that found in fighter jets helps keep your eyes on the road by projecting customizable key driving and entertainment information in full colour at eye level.

#### NAVIGATION SYSTEM

 $The \ navigation \ system^1 \ features \ intuitive \ voice \ guidance, \ 3-D \ GPS \ imaging \ and \ more; it's \ your \ on-the-road \ control \ centre.$ 

It's as close as you can get to a personalized fit. Tri-zone climate controls mean every millimetre of the car is perfectly heated or cooled. The reconfigurable gauge cluster allows you to toggle between four distinct gauge cluster designs and choose which design perfectly suits your driving experience. And the richly detailed interior comes complete with a 14-speaker Bose Studio Surround sound system. Even the newly available 410-hp Twin Turbo V6 is just another example of how we've pushed refinement and performance to a whole new level.