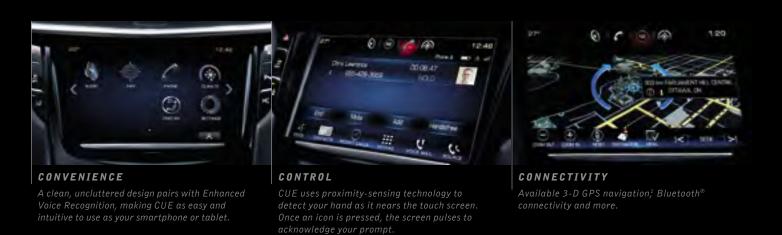

#### IN ITS SIMPLEST FORM.

BALANCED GAUGE CLUSTER

PERFORMANCE GAUGE CLUSTER

The intuitive CUE¹ (Cadillac User Experience) driver interface blends innovative technology with highly intelligent design. It easily accesses every contact and song on up to ten Bluetooth®-enabled smartphones? You can also store up to 60 presets, including points of interest, addresses, phone numbers and more. Best of all, it features an icon-based, 8-inch diagonal colour-touch screen control system that's simple to use. When an icon is touched, the screen pulses to acknowledge the command, letting you keep your eyes safely on the road. Or simply speak and let the Enhanced Voice Recognition help you effortlessly place a phone call or change your music. With CUE, the future has arrived, and it's better than you could have possibly imagined.

ONE PART DRIVER INTERFACE AND ONE PART ENTERTAINMENT SYSTEM, CUE REIMAGINES THE CONNECTION BETWEEN CAR AND DRIVER.

Using radar technology and strategically placed cameras, the XTS offers the latest innovations in driver awareness and assistance to help inform you of potential hazards. These features include Forward Collision Alert, Lane Departure Warning, Side Blind Zone Alert, Rear Cross Traffic Alert, and available ultrasonic front and rear park assist. In addition, the available Automatic Front and Rear Braking helps prevent certain low-speed collisions by applying the brakes for you. And, as an alternative to warning chimes, the Safety Alert Seat pulses to alert you of select dangers on the road.