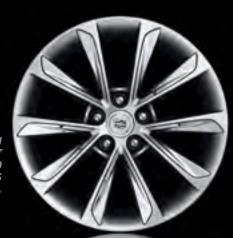

DYNAMIC 20" WHEELS

eacuring a brilliant, poilshed finish and hrome inserts, these 20" Platinum Collection rheels are the ideal complement to the XTS.

ROOM WITH A VIEW

door. This design not only provides an overall feeling of even more space, but also gives rear-seat