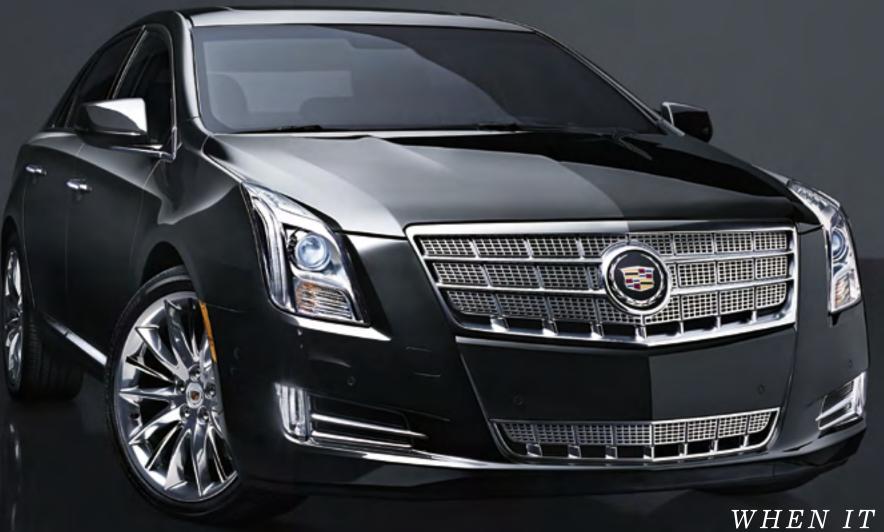

## INSPIRING

DESCRIBES MORE
THAN THE DRIVE.

The angular skin of the XTS was designed to not only turn heads but also slice through the wind, helping improve performance and mitigate noise. A choice of three iconic Cadillac grilles is available each seamlessly integrating into the overall design for a stunning effect. Its assertive stance and striking vertical rear tail lights also make a bold statement, with added stopping power derived from massive front Brembo® brakes lurking behind the spoked-aluminum alloy wheels.

#### BOLD, CONFIDENT GRILLE

The aerodynamic front is discerningly accentuated with strong lines and refined mesh found on the exclusive Platinum arille

WHEN IT COMES TO
THE DETAILS, WHERE DO YOU STOP?

YOU DON'T.