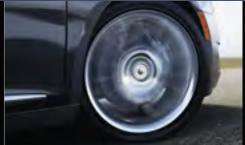

DYNAMIC 20" WHEELS

eacuring a brilliant, poilshed finish and hrome inserts, these 20" Platinum Collection rheels are the ideal complement to the XTS.

ROOM WITH A VIEW

door. This design not only provides an overall feeling of even more space, but also gives rear-seat