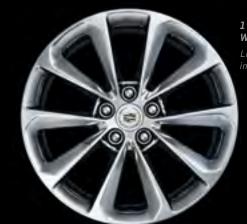

1. Available at extra cost. 2. Not available with Medium Titanium / Jet Black interior.

20" CAST ALUMINUM WITH POLISHED FINISH AND CHROME INSERTS

P245/40R20 all-season tires\*

19" CAST ALUMINUM WITH PREMIUM MULTI-COAT PAINTED FINISH AND CHROME INSERTS Includes P245/45R19 all-season tires\*

19" CAST ALUMINUM WITH POLISHED FINISH

Luxury and Premium Collections; includes P245/45R19 all-season tires\*

20" CAST ALUMINUM WITH PREMIUM MULTI-COAT PAINTED FINISH

Premium Collection with Twin Turbo); includes P245/40R20 all-season tires\*