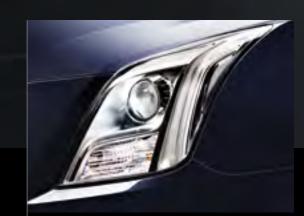

#### BRILLIANT HEADLIGHT TECHNOLOGY

forward lighting system that swivels the headlights in the direction you're steering. The brilliance of IntelliBeam® is also available, automatically switching between low and high beams when oncoming headlights are sensed.

#### BRILLIANCE THAT LOOKS AHEAD

IntelliBeam® HID headlights with the adaptive forward lighting system turns the high beams on automatically and switches to low beams when oncoming headlights or tail lights are detected.