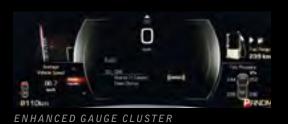

#### IN ITS SIMPLEST FORM.

BALANCED GAUGE CLUSTER

PERFORMANCE GAUGE CLUSTER

The intuitive CUE¹ (Cadillac User Experience) driver interface blends innovative technology with highly intelligent design. It easily accesses every contact and song on up to ten Bluetooth®-enabled smartphones? You can also store up to 60 presets, including points of interest, addresses, phone numbers and more. Best of all, it features an icon-based, 8-inch diagonal colour-touch screen control system that's simple to use. When an icon is touched, the screen pulses to acknowledge the command, letting you keep your eyes safely on the road. Or simply speak and let the Enhanced Voice Recognition help you effortlessly place a phone call or change your music. With CUE, the future has arrived, and it's better than you could have possibly imagined.

#### NAVIGATION SYSTEM

 $The \ navigation \ system^1 \ features \ intuitive \ voice \ guidance, \ 3-D \ GPS \ imaging \ and \ more; it's \ your \ on-the-road \ control \ centre.$ 

It's as close as you can get to a personalized fit. Tri-zone climate controls mean every millimetre of the car is perfectly heated or cooled. The reconfigurable gauge cluster allows you to toggle between four distinct gauge cluster designs and choose which design perfectly suits your driving experience. And the richly detailed interior comes complete with a 14-speaker Bose Studio Surround sound system. Even the newly available 410-hp Twin Turbo V6 is just another example of how we've pushed refinement and performance to a whole new level.