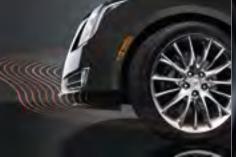

ONE PART DRIVER INTERFACE AND ONE PART ENTERTAINMENT SYSTEM, CUE REIMAGINES THE CONNECTION BETWEEN CAR AND DRIVER.

Using radar technology and strategically placed cameras, the XTS offers the latest innovations in driver awareness and assistance to help inform you of potential hazards. These features include Forward Collision Alert, Lane Departure Warning, Side Blind Zone Alert, Rear Cross Traffic Alert, and available ultrasonic front and rear park assist. In addition, the available Automatic Front and Rear Braking helps prevent certain low-speed collisions by applying the brakes for you. And, as an alternative to warning chimes, the Safety Alert Seat pulses to alert you of select dangers on the road.

#### AUTO-DRY BRAKES

When the Rainsense™ wipers are activated, the brake pads are automatically positioned closer to the rotor, sweeping away the moisture and helping to improve braking performance.

It starts with a protective safety cage constructed with high-strength steel alloys for exceptional rigidity and strategically placed crumple zones. Then we add preventive safety features like the StabiliTrak® Electronic Stability Control System and a sophisticated anti-lock braking system (ABS) with Electronic Brake Force Distribution (EBD) that helps balance stopping power between the front and rear brakes. There's also the confidence that comes with 10 standard airbags¹ and a complimentary one-year subscription to OnStar®² that includes Automatic Crash Response.