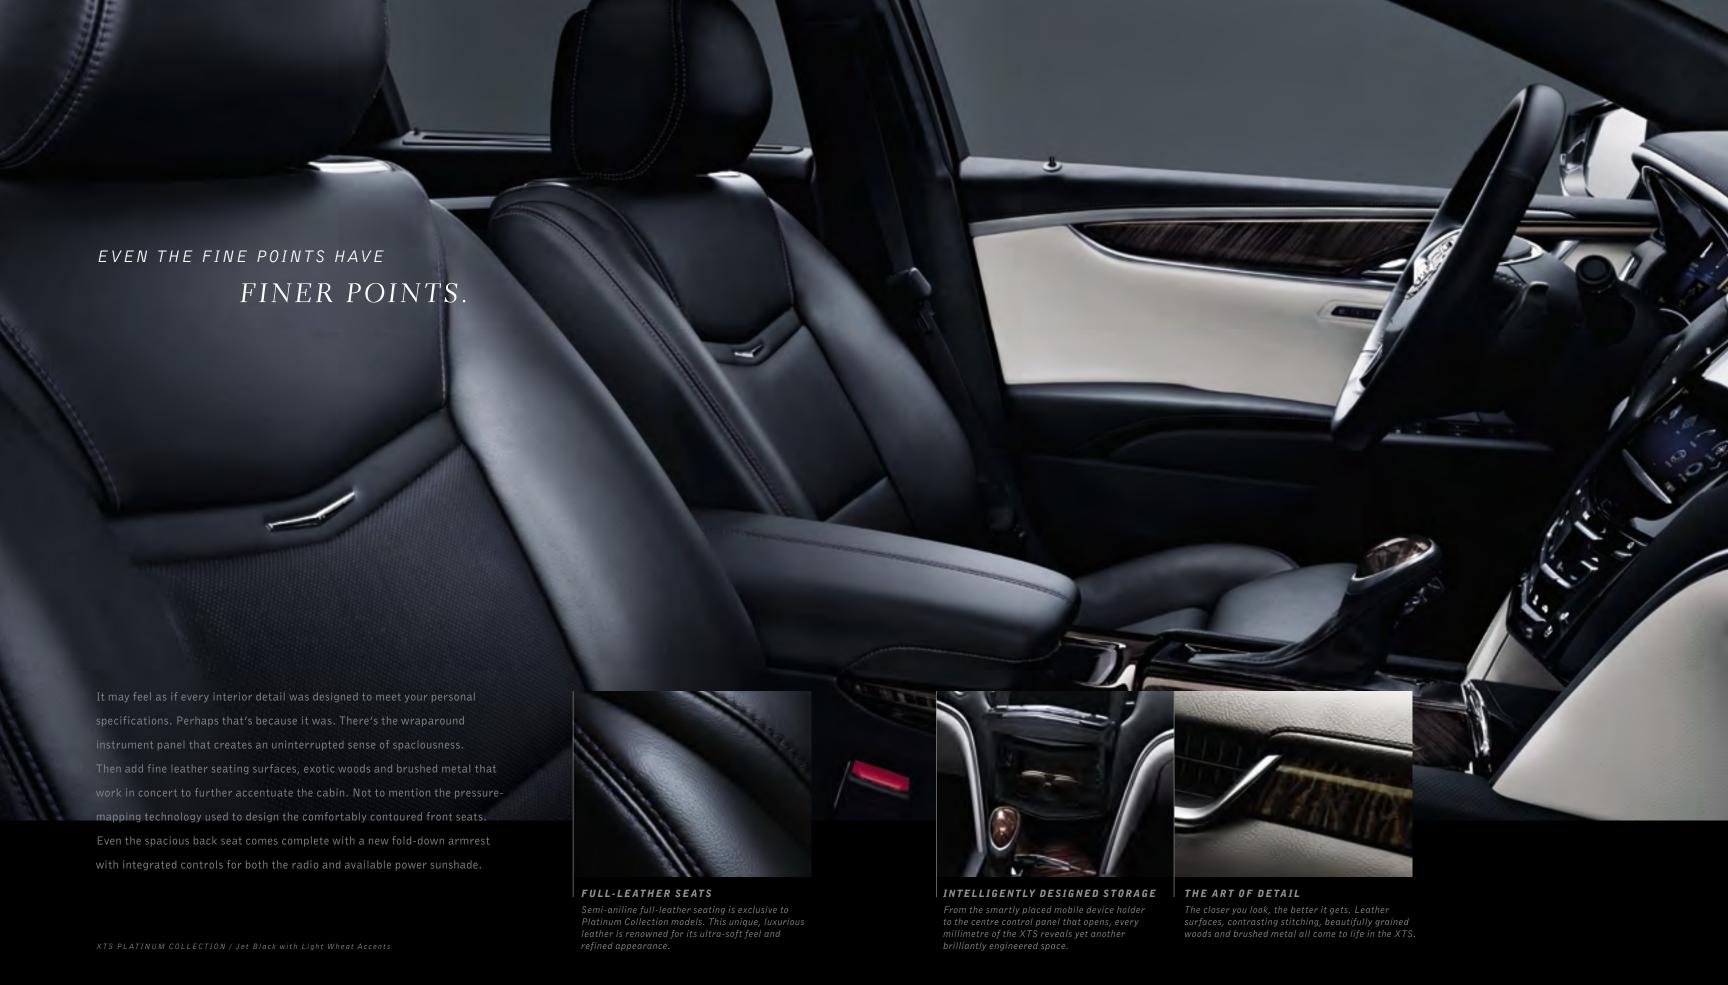

#### LEATHER-WRAPPED INTERIOR

Leather wraps virtually every surface, enhancing the experience before you even start the engine.

#### EXCLUSIVE GRILLE

Strong lines and refined mesh make a statement found only on the Platinum Collection

The XTS Platinum Collection takes the luxury of the XTS to an even higher level. Leather and exotic wood accent the instrument panel, floor console and even the doors. Semi-aniline full-leather seats are meticulously detailed with subtle hints of contrasting<sup>2</sup> colour. Newly available with this Collection is the Twin Turbo V6 engine. This technological masterpiece delivers 410 horsepower—ensuring that vast reserves of power and acceleration are available whenever you need them.

#### ILLUMINATED SILL PLATES

In the XTS, every detail is considered. For example when you open either front door in the Platinum Collection, backlit sill plates are an inviting touch.