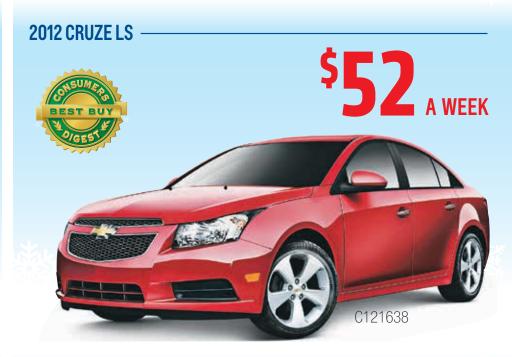

C121430

4620 BLACKFOOT TRAIL SE, CALGARY, AB, T2G 4G2 GENERAL: 403-243-4200 SALES: 403-930-1655 TOLL-FREE: 1-855-677-0077

PAYMENTS OAC OR 4.99% FOR 60/96 MONTHS TRIES (\$510, \$20 TIRE & \$100 R/C) AND FEES (\$449 ADMINISTRATION, \$149.95 WHEELS LOCKS AND NITROGEN & \$6.25 AMUIC) NOT INCLUDED. ERRORS AND OMISSIONS EXEMPT. UEHICLE MAY NOT BE EXACTLY AS SHOWN FOR the latest information, visit us at chevrolet.ca, drop by your local Chevrolet Dealer or call us at 1-800-GM-DRIVE. \*Offer applies to the purchase of 2012 Chevrolet (Cruze LS R7A/Sonic Sedan LS R7A/Orlando LT R7A). \$4,500/\$1,500 is a manufacturer to dealer delivery credit (tax exclusive) for 2012 Chevrolet (Cruze/Sonic) and is reflected in cash purchase offers in this advertisement. Such credit is available only for cash purchase and by selecting lease or finance offers, consumers are foregoing such credit which will result in higher effective interest rates. Other credits available on most models. See dealer for details. \$10% purchase financing offered by GMR/84 months on 2012 Chevrolet (Cruze/Sonic) and is reflected in cash purchase offers in this advertisement. Such credit is available only for cash purchase and by selecting lease or finance offers, consumers are foregoing such credit which will result in higher effective interest rates. Other credits available on most models. See dealer for details. \$100 purchase financing offered by GMR/84 months on 2012 Chevrolet (Cruze/Sonic) and is reflected in cash purchase offers in this advertisement. Such credit is available only for cash purchase and by selecting lease or finance offers, consumers are foregoing such credit which will result in higher effective interest rates. Other credits available on most models. See dealer for details. \$1,500/\$1,202.32/\$1,405/\$1,405/\$1,405/\$1,405/\$1,405/\$1,405/\$1,405/\$1,405/\$1,405/\$1,405/\$1,405/\$1,405/\$1,405/\$1,405/\$1,405/\$1,405/\$1,405/\$1,405/\$1,405/\$1,405/\$1,405/\$1,405/\$1,405/\$1,405/\$1,405/\$1,405/\$1,405/\$1,405/\$1,405/\$1,405/\$1,405/\$1,405/\$1,405/\$1,405/\$1,405/\$1,405/\$1,405/\$1,405/\$1,405/\$1,405/\$1,405/\$1,405/\$1,405/\$1,405/\$1,405/\$1,405/\$1,405/\$1,405/\$1,405/\$1,405/\$1,405/\$1,405/\$1,405/\$1,405/\$1,405/