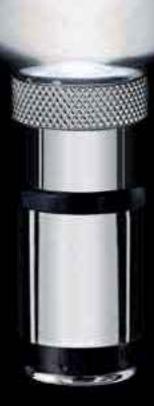

#### Shining a light to the past.

BENTLEY JEWELLED TORCH

Knurling is etched into the history of Bentley. Used to great effect on the fuel mixture switch in the famous Bentley 'Blower' in 1929, it provided extra grip through increased friction. Since that time it has become a signature design cue on all Bentley interiors. The Bentley Jewelled Torch is no exception. Its knurled collar smoothly twists to turn the torch on, and once illuminated, it effortlessly shows the way with its superb spot

beam. With the Bentley 'B' etched into the lens it bears all the hallmarks of Bentley craftsmanship, a masterpiece of form and function. Easily charged in the cigar lighter, it can remain completely hidden from view with the lid closed and be ready to go whenever you need. Available in a branded Bentley gift box, this is a thoughtful and very useful gift to receive.