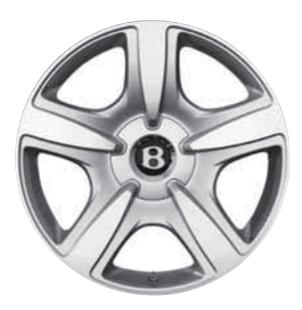

### The New Continental GT wheels.

21" 7-SPOKE ELEGANT WHEEL

(Shown in painted finish, also available in chrome finish)

20" 5-SPOKE WHEEL (Shown in chrome finish, also available in painted finish)

21" 2-PIECE 5-SPOKE SPORTS WHEEL (Shown in painted finish, also available in polished finish)