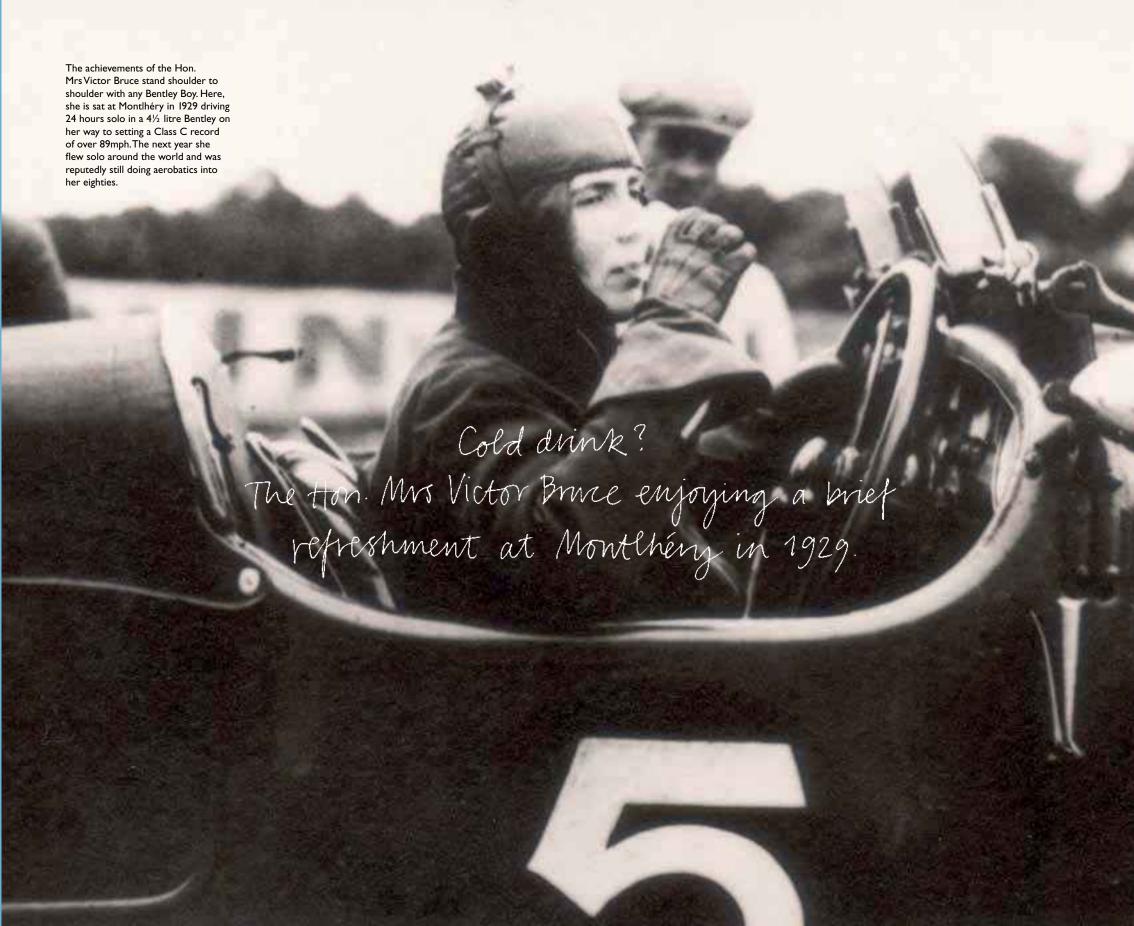

### Number One in 1952.

1952 was quite a year. King George VI died and Queen Elizabeth II became Queen of England. Al Martino topped the first ever British Singles Charts that included Nat King Cole, Doris Day and Frankie Lane. The Bentley R-Type Continental was launched. Designed for the discerning motorist who liked to go far and fast, everything about this model was designed to lessen its weight and make it the fastest 4 seater of the time. In fact, so critical was every ounce, even a radio was only fitted if the customer specially requested it. These days there is no such compromise and the Bentley Personal Music Interface illustrates this perfectly, whatever your play list.