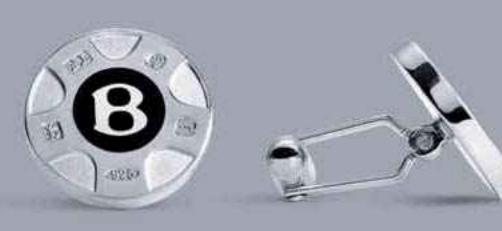

#### BENTLEY 'B' CUFFLINKS

(shown in black, also available in silver and red)

These silver plated circular cufflinks are branded with the distinctive Bentley Motors 'B' logo.

All designs are beautifully packaged in a stylish presentation box.