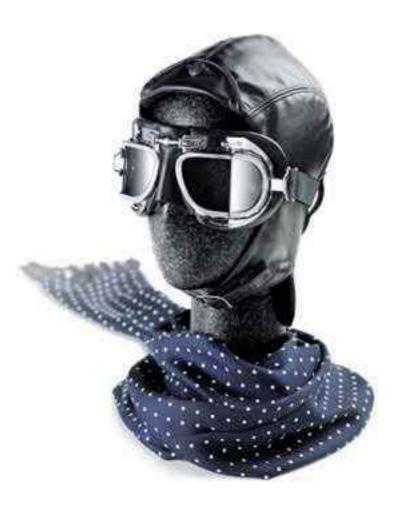

BIRKIN BEAR

BENTLEY BLOWER
(1:43 scale model)

Bentley offers a range of practical, authentic and highly distinctive accessories for vintage and classic car enthusiasts including this 1920s-style, handcrafted, leather driving helmet and matching goggles.

GOGGLES & LEATHER HELMET
BIRKIN SPOT SCARF

These exclusive silver cufflinks are inspired by the wheel design of the Continental GT. Each wheel spoke features an individual British hallmark symbol.