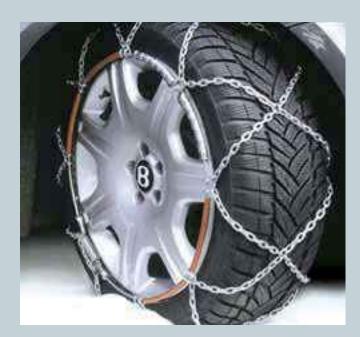

SPIKES-SPIDER SNOW CHAINS

AUTOSOCK

SNOW CHAINS STYLE 2

(Continental Series)

TYRE CRADLES

MUD FLAPS (Continental GT and GTC)