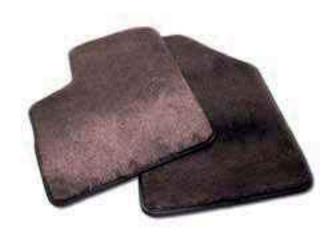

**DEEP PILE OVERMATS**(Sets of two or four, in a choice of colours)

LAMBSWOOL LUGGAGE COMPARTMENT RUG (Available in Beluga only) (Continental GT)

LAMBSWOOL RUGS
(Sets of two or four, in a choice of colours)

#### The softest of soft options.

Deep Pile Overmats and Lambswool Rugs add a whole new level of luxury to even the most luxurious of luxury cars. Crafted from a high quality woven pile and the very softest lambswool respectively, both are available in a choice of colours to match

the interior of your car. A Lambswool Luggage Compartment Rug completes the set, fitting comfortably into the luggage space to protect the carpet and valuables in transit.

It's the little touches that make owning a Bentley so special.