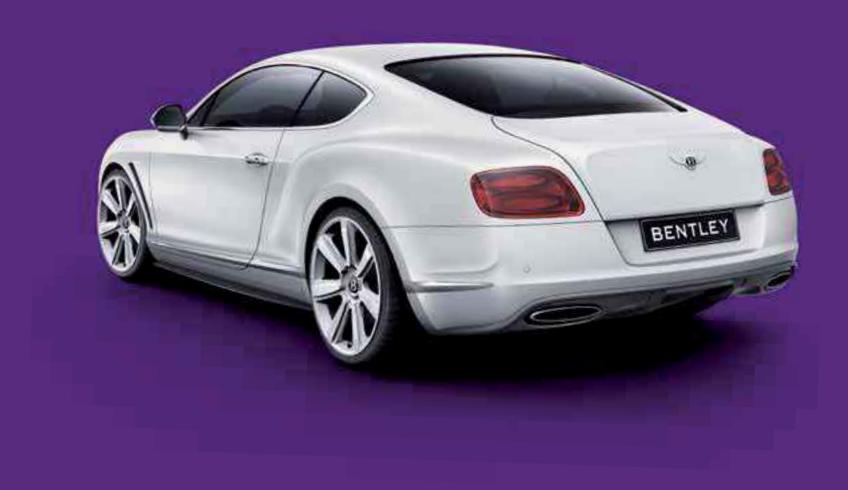

### Distinctive by design.

Instrumental in crafting the very design philosophy of Bentley Motors, Manager of Exterior Design, Raul Pires has an intimate understanding of every fluid curve and design nuance in your vehicle. It's a passion for Bentley, which loses none of its potency when considering the design aesthetics of any exterior enhancements. That's why his remarkable 2-piece 20" Limited Edition Bespoke Wheel encompasses only the most exquisite

design touches. The unique polished rim is complemented with bright rim wheel bolts adding exclusivity and style. Created from high quality, aircraft grade aluminium, it ensures improved strength and a lower weight ratio whilst retaining superior road handling. It's an addition to your vehicle that speaks volumes without uttering a sound. "A wheel is a significant part of the exterior design. It has to work in perfect harmony with the shape of the vehicle. So to begin with I simply sit down and sketch, because I want the wheel to be perfect visually first, as it will have a major impact on perception."

Raul Pires.
Manager of Exterior Design.

Row S.

20" 2-PIECE 10-SPOKE WHEEL

(Continental Series)

(Shown in silver painted finish, also available in black)