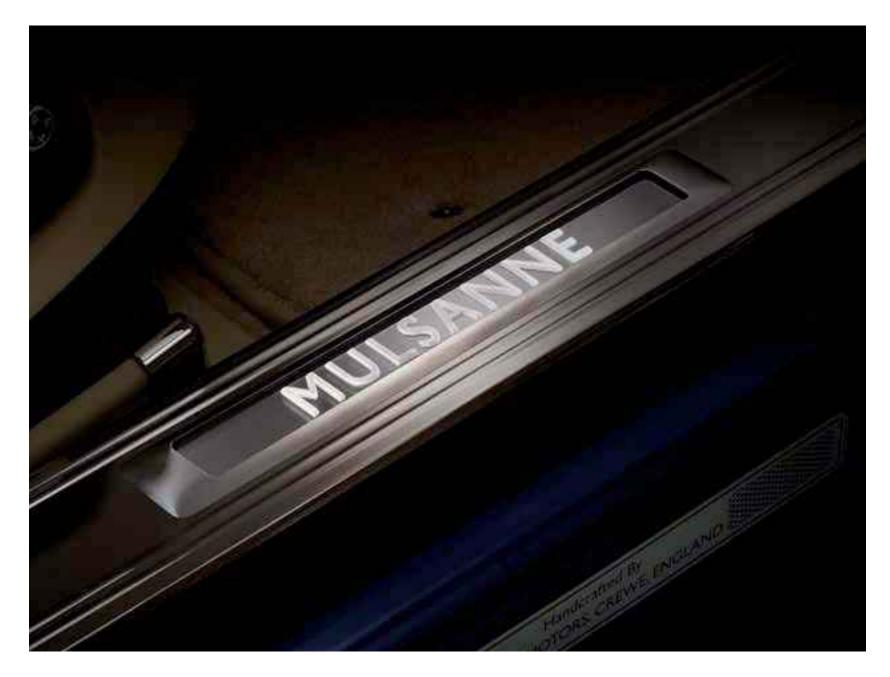

The customer was so pleased that he did not bank the cheque, but framed it instead.

JEWEL FUEL FILLER CAP

ILLUMINATED TREADPLATES
(Mulsanne & New Continental GT)

PERSONALISED TREADPLATES
(Mulsanne)

### Step out in style.

It's a Bentley. Why wouldn't you expect every single aspect of it to be thoroughly considered, aesthetically and functionally. Illuminated Treadplates are an eye-catching alternative to the standard option. Back lit, they illuminate the car's model name when the door is opened, casting a delicate light on your entrance to or exit from your Bentley. You can step even further into a

world of individuality by opting for Personalised Treadplates. Your choice of name, model or registration number, for example, can be crafted into a design that echoes the iconic Bentley matrix grille. A subtle touch that's quietly gratifying, whenever you open the door.