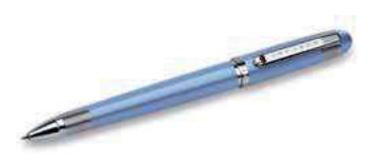

### A signature piece. Tibaldi Pens have created a series of exquisite writing instruments crafted with the same precision and attention to detail as your Bentley. These pens are designed in conjunction with Bentley's own Styling Team in Crewe, England, to ensure complete authenticity and precision: inspired by the styling cues from the model they are based upon. Each Tibaldi pen is both an ornate accessory and a technological masterpiece. The 'Tibaldi for Bentley' ranges are all limited editions, hand sculpted and finished with fine Bentley detailing such as knurling and wood veneers. Visit tibaldi.it for more information.

CONTINENTAL SLIMLINE BALLPOINT PEN

CONTINENTAL SLIMLINE FOUNTAIN PEN

65 www.tibaldi.it

A4 TRAVEL WALLET (Shown in blue, also available in black)

A4 FOLIO (Shown in black, also available in blue)

LEATHER BOUND NOTEBOOKS (Shown in black, also available in blue)