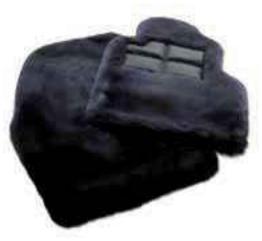

**DEEP PILE OVERMATS**(Sets of two or four, in a choice of colours)

LAMBSWOOL LUGGAGE COMPARTMENT RUG (Available in Beluga only) (Continental GT)

LAMBSWOOL RUGS
(Sets of two or four, in a choice of colours)

#### The softest of soft options.

Deep Pile Overmats and Lambswool Rugs add a whole new level of luxury to even the most luxurious of luxury cars. Crafted from a high quality woven pile and the very softest lambswool respectively, both are available in a choice of colours to match

the interior of your car. A Lambswool Luggage Compartment Rug completes the set, fitting comfortably into the luggage space to protect the carpet and valuables in transit.

It's the little touches that make owning a Bentley so special.