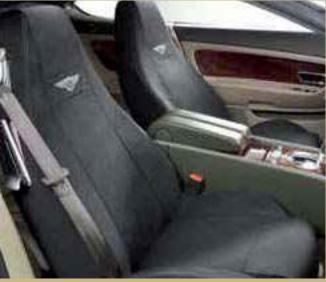

Car covers are crafted from the finest materials so please allow 12 weeks for personalisation.

CLASSIC SEAT COVERS

Continental GT (up to I0MY), Continental GTC (up to IIMY)

ACTIVE SEAT COVERS

Continental GT (up to I0MY), Continental GTC (up to IIMY)