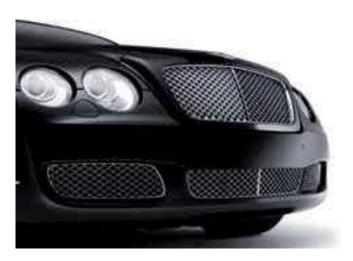

# Form and function beautifully entwined.

touch of personal distinction.

The now famous matrix grille was not an original feature of the radiator. It was in fact developed by John Duff, Canadian born Bentley Le Mans driver as a guard to protect the honeycomb-shaped cooling elements of the radiator from stones thrown up during racing. It's a stunning example of how function

BRIGHT STAINLESS STEEL **BUMPER GRILLES** (Mulsanne)

### Discerning design lasts forever.

Wings and Chrome Bumper Grilles both add to the sporting essence of your Bentley. The Vented Wing echoes the distinctive Supersports' styling from whose form it is inspired and is available with a grille in either a Black or a Bright Painted finish.

presence and style. These stunning additions will naturally enhance your vehicle's classic Bentley proportions, adding a distinguished personal touch.

CHROME BUMPER GRILLES (Continental GT/GTC)

CHROME BUMPER GRILLES (Continental Flying Spur)