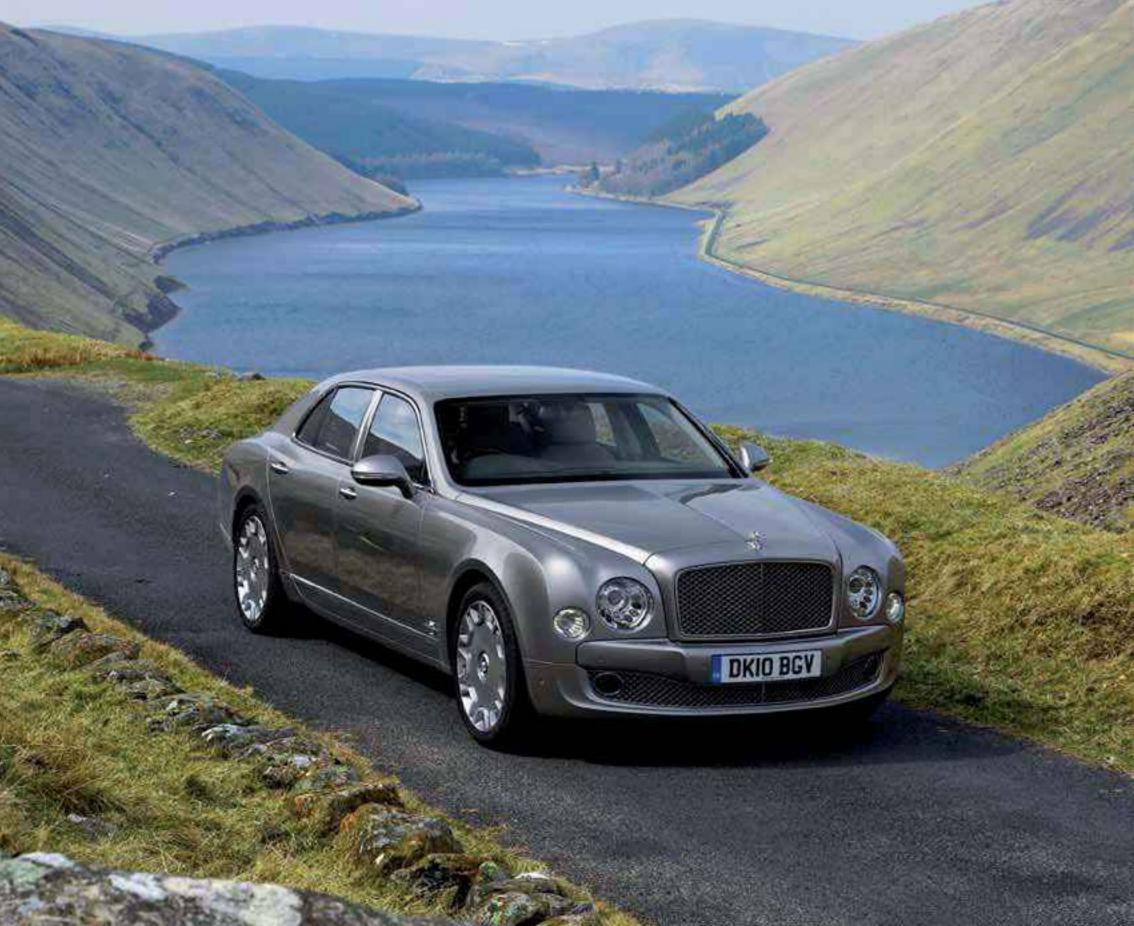

# Form and function beautifully entwined.

touch of personal distinction.

The now famous matrix grille was not an original feature of the radiator. It was in fact developed by John Duff, Canadian born Bentley Le Mans driver as a guard to protect the honeycomb-shaped cooling elements of the radiator from stones thrown up during racing. It's a stunning example of how function

**BRIGHT STAINLESS STEEL WING VENTS** (Mulsanne)

FLYING 'B' MASCOT (Mulsanne)

Stainless Steel Wing Vents and Stainless Steel Bumper Grilles are not available separately.

Mulsanne finished in Pale Brodgar with 21" Classic wheel in painted finish, Bright Stainless Steel Bumper Grilles, Wing Vents and Door Pillar Finishers.

BRIGHT STAINLESS STEEL **BUMPER GRILLES** (Mulsanne)