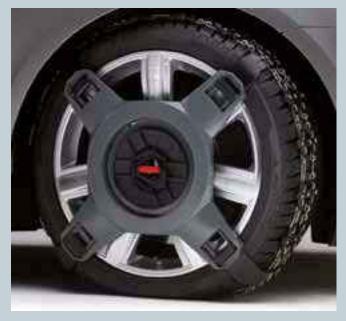

These superior enhancements will enable you to explore the never-ending road with confidence. The ingenious Autosock is an ideal temporary measure in snowy or icy conditions, providing extra stability and grip, while Snow Chains provide excellent traction for continued use. An alternative to traditional snow

chains, Spikes-Spider features a central hub that holds the chain loosely, allowing it to flex in response to the road surface. Tyre Cradles offer tyre protection, preventing flat spots when the car is in long term storage.