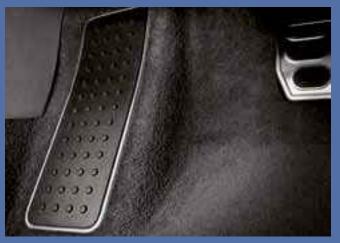

#### A different world.

DRILLED ALLOY SPORTS FOOT PEDALS

SPORTS GEAR LEVER (Continental Series)

FOOTREST

'B' PEDALS
(Continental Series)

The moment you step into the cabin you enter a different world, a world of your choosing, a world of control. You'll see it in the finish of every detail, you'll feel it in their response. A sports gear lever finished with hallmark knurling giving increased

grip and reflecting our racing heritage. A classic brake pedal bearing the distinctive Bentley 'B', drilled alloy sports foot pedals for total driving precision. Personal touches that make your Bentley unique.