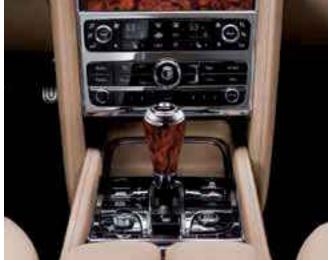

# It's time, you really can't get enough of a good thing.

We understand wood, its beauty and its function in creating a rich ambience. Handcrafted, veneer finished accessories are available for all Bentley models so if you share our passion, take your pick.

WOODEN VENEER DOOR PANELS (Mulsanne)

VENEERED GEAR LEVER (Mulsanne)

PICNIC TABLES (Mulsanne)

#### A different world.

DRILLED ALLOY SPORTS FOOT PEDALS

SPORTS GEAR LEVER (Continental Series)

FOOTREST

'B' PEDALS
(Continental Series)

The moment you step into the cabin you enter a different world, a world of your choosing, a world of control. You'll see it in the finish of every detail, you'll feel it in their response. A sports gear lever finished with hallmark knurling giving increased

grip and reflecting our racing heritage. A classic brake pedal bearing the distinctive Bentley 'B', drilled alloy sports foot pedals for total driving precision. Personal touches that make your Bentley unique.