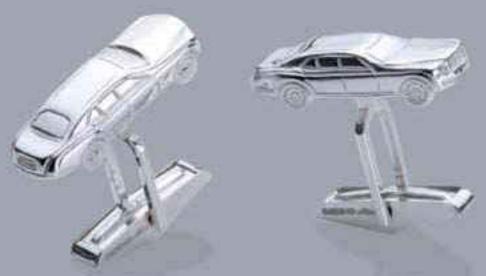

GOGGLES & LEATHER HELMET
BIRKIN SPOT SCARF

These exclusive silver cufflinks are inspired by the wheel design of the Continental GT. Each wheel spoke features an individual British hallmark symbol.