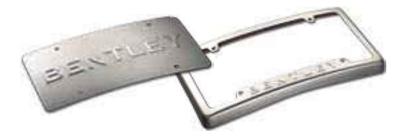

VANITY PLATE AND SURROUND

(Available front and rear and also available without branding)