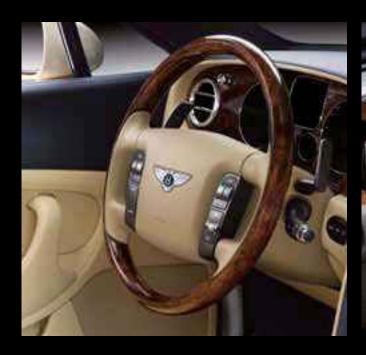

RELAXATION PACK

(Continental Flying Spur & Mulsanne) (Foot wedges included, not shown)

CONTINENTAL SERIES 4-SPOKE STEERING WHEEL

Available trimmed in: Single Tone Hide, Two Tone Hide
and Wood & Hide. Heated rim also available.

(Continental Series)

CONTINENTAL SERIES 3-SPOKE STEERING WHEEL

Available trimmed in: Single Tone Hide and Two Tone Hide.

Heated rim also available.

(Continental Series)

MULSANNE STEERING WHEEL

Available trimmed in: Single Tone Hide, Two Tone Hide
and Wood & Hide. Heated rim also available.

(Mulsanne)