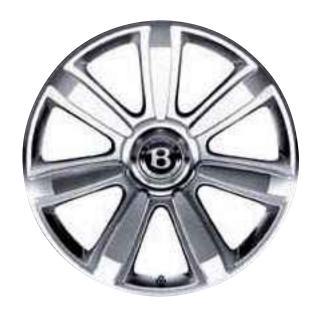

### The New Continental GT wheels.

21" 7-SPOKE ELEGANT WHEEL

(Shown in painted finish, also available in chrome finish)

20" 5-SPOKE WHEEL (Shown in chrome finish, also available in painted finish)

21" 2-PIECE 5-SPOKE SPORTS WHEEL (Shown in painted finish, also available in polished finish)

21" 7-SPOKE ELEGANT WHEEL (Shown in chrome finish, also available in painted finish)