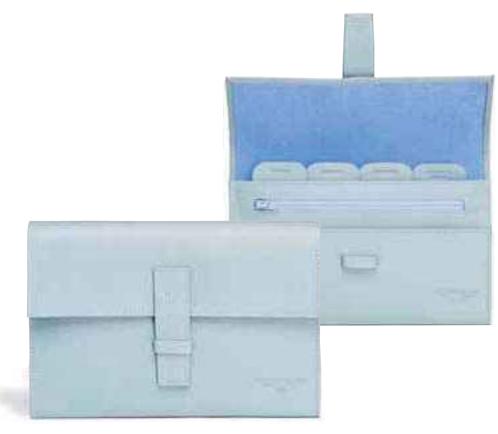

CONTINENTAL SLIMLINE BALLPOINT PEN

CONTINENTAL SLIMLINE FOUNTAIN PEN

65 www.tibaldi.it

A4 TRAVEL WALLET (Shown in blue, also available in black)

A4 FOLIO (Shown in black, also available in blue)

LEATHER BOUND NOTEBOOKS (Shown in black, also available in blue)