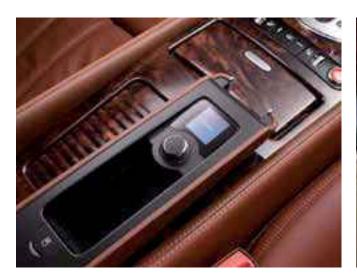

#### AVAILABILITY

The wide range of high-quality products featured in this brochure have been designed for all models except where otherwise stated.

Personal Music Interface is available to enhance all models, offering advanced in-car entertainment and enjoyment. Specialist leads allow you to connect your iPod or MP3 player directly into your Bentley's sound system via the docking connector, USB port or jack plug. Either hidden in your glovebox

(Continental Series) or as shown here in the Mulsanne's iPod drawer, once connected you can select tracks and control the volume via the infotainment system or the controls on your steering wheel.

#### PERSONAL MUSIC INTEGRATION KIT

(Mulsanne kit shown as standard. Continental Series kit also available)