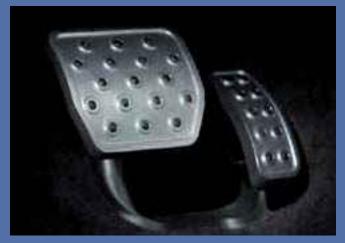

#### A different world.

DRILLED ALLOY SPORTS FOOT PEDALS

SPORTS GEAR LEVER (Continental Series)

FOOTREST

'B' PEDALS
(Continental Series)

The moment you step into the cabin you enter a different world, a world of your choosing, a world of control. You'll see it in the finish of every detail, you'll feel it in their response. A sports gear lever finished with hallmark knurling giving increased

grip and reflecting our racing heritage. A classic brake pedal bearing the distinctive Bentley 'B', drilled alloy sports foot pedals for total driving precision. Personal touches that make your Bentley unique.