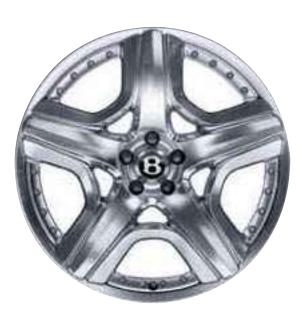

### Mulsanne Wheels.

21" CLASSIC WHEEL

(Shown in polished finish, also available in painted finish)

20" MULSANNE WHEEL (Shown in chrome finish, also available in silver painted finish)

21" CLASSIC WHEEL (Shown in painted finish, also available in polished finish)

21" 2-PIECE 5-SPOKE WHEEL (Shown in painted finish, also available in polished finish)