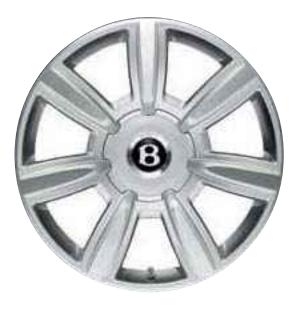

The set, presented in a branded gift box, includes five valve caps, one for each wheel and a spare, should you ever need one...

19" 7-SPOKE WHEEL (Shown in painted finish, also available in chrome finish)

19" 5-SPOKE WHEEL (Shown in painted finish, also available in chrome finish)

20" 7-SPOKE WHEEL (Shown in painted finish, also available in chrome finish)

**I9" 8-SPOKE WHEEL** (Shown in painted finish, also available in chrome finish)