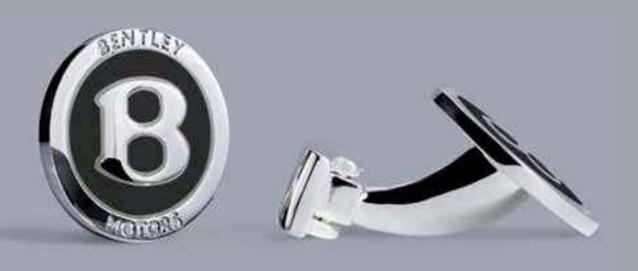

GOGGLES & LEATHER HELMET
BIRKIN SPOT SCARF

These exclusive silver cufflinks are inspired by the wheel design of the Continental GT. Each wheel spoke features an individual British hallmark symbol.

#### BENTLEY 'B' CUFFLINKS

(shown in black, also available in silver and red)

These silver plated circular cufflinks are branded with the distinctive Bentley Motors 'B' logo.

All designs are beautifully packaged in a stylish presentation box.