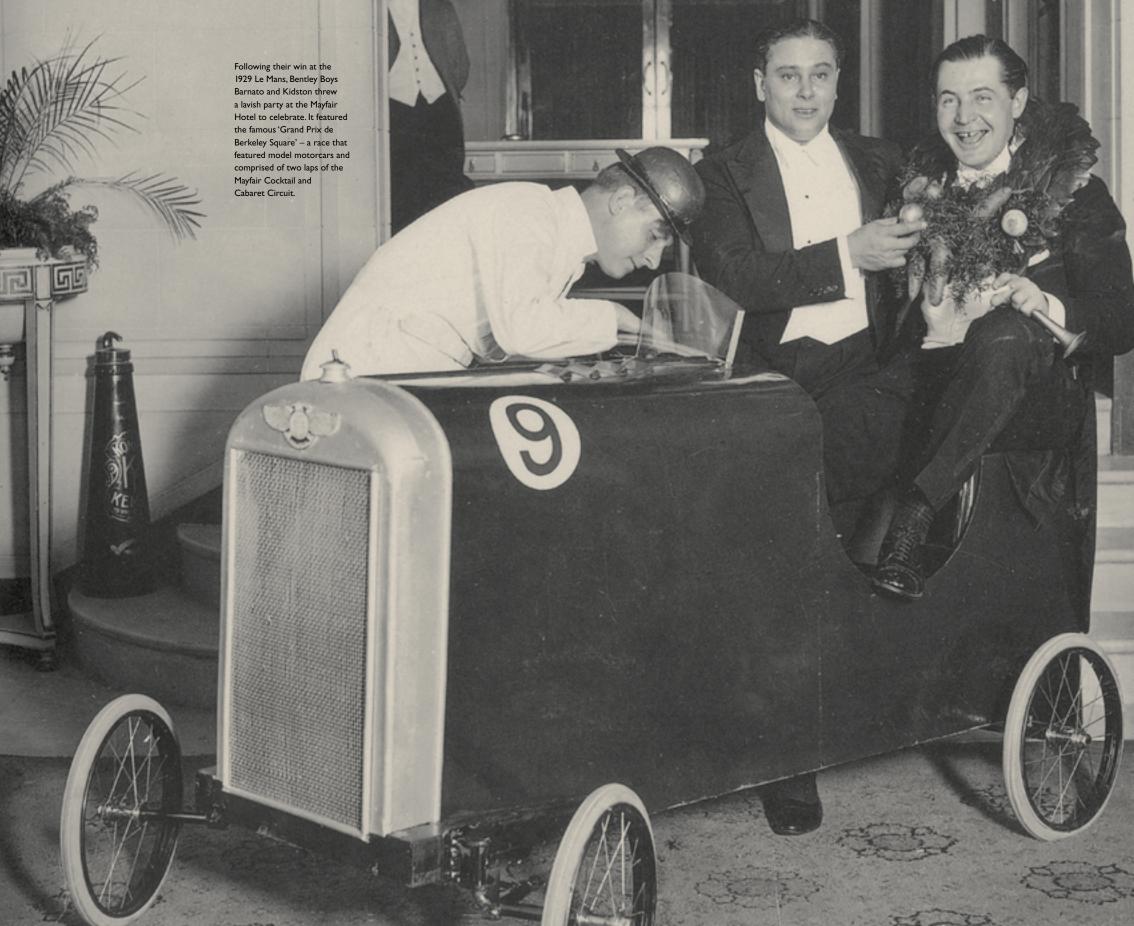

## The 1929 rules of Le Mans 24 hours race produded anyone but the driver working on the car.

CAR CARE BY AUTOGLYM FOR BENTLEY

Although this might not have extended to giving it an expert clean. The Car Care Kit, is a comprehensive range of cleaning and protection products created specifically for the interior and exterior of your vehicle. Developed exclusively for Bentley by Autoglym, each product will help you keep your vehicle in pristine condition.