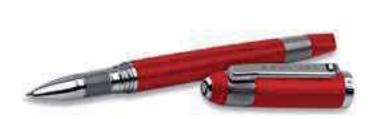

### A signature piece. Tibaldi Pens have created a series of exquisite writing instruments crafted with the same precision and attention to detail as your Bentley. These pens are designed in conjunction with Bentley's own Styling Team in Crewe, England, to ensure complete authenticity and precision: inspired by the styling cues from the model they are based upon. Each Tibaldi pen is both an ornate accessory and a technological masterpiece. The 'Tibaldi for Bentley' ranges are all limited editions, hand sculpted and finished with fine Bentley detailing such as knurling and wood veneers. Visit tibaldi.it for more information.

CONTINENTAL SLIMLINE BALLPOINT PEN

CONTINENTAL SLIMLINE FOUNTAIN PEN

65 www.tibaldi.it

A4 TRAVEL WALLET (Shown in blue, also available in black)

A4 FOLIO (Shown in black, also available in blue)

LEATHER BOUND NOTEBOOKS (Shown in black, also available in blue)