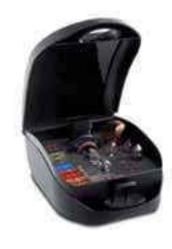

HAZARD & EMERGENCY WARNING LIGHT

COMPACT BULB KIT (Continental Series not including New GT)

With enough vertical space for two I litre bottles and a total 14 litre capacity, the Bentley Cooler Bag is ideal for picnics and long journeys. With a sturdy waterproof internal case, oxford nylon outer, and thermo-electric control, which keeps food and drink at just the right temperature, warmed or chilled, your refreshments are ready to enjoy at a moment's notice.