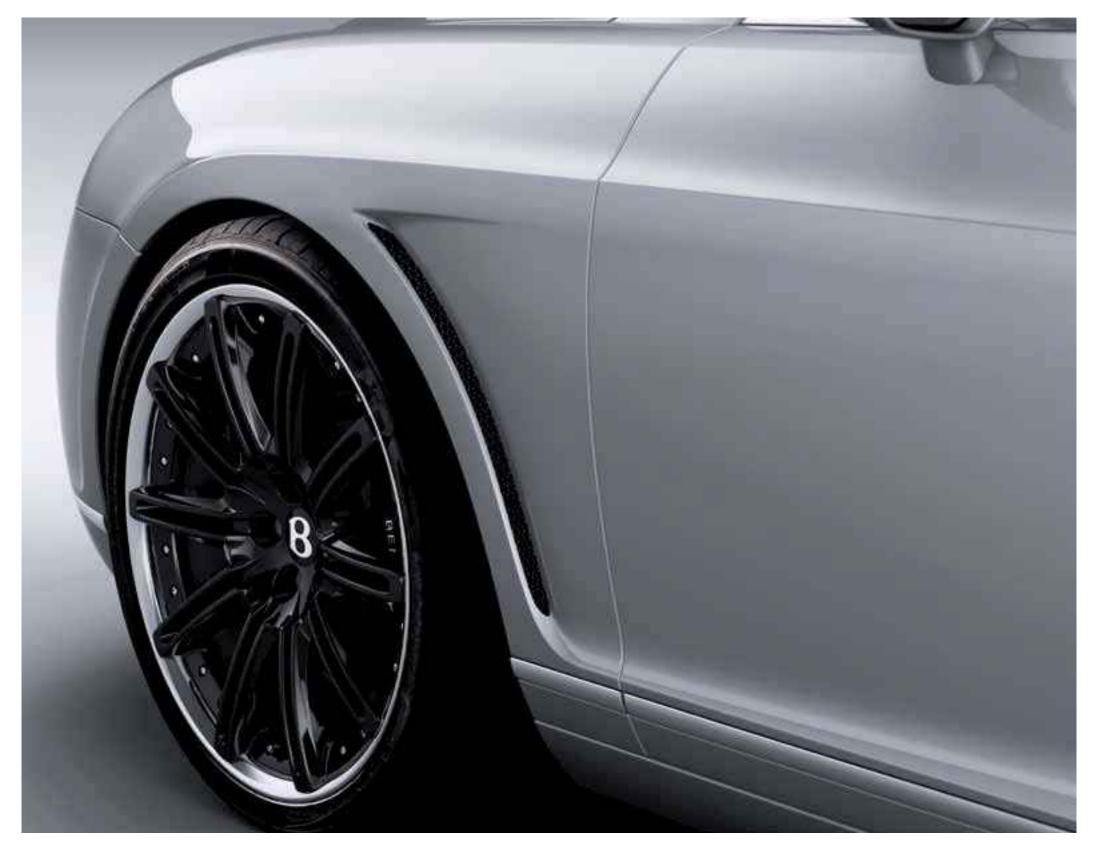

### Distinctive by design.

Instrumental in crafting the very design philosophy of Bentley Motors, Manager of Exterior Design, Raul Pires has an intimate understanding of every fluid curve and design nuance in your vehicle. It's a passion for Bentley, which loses none of its potency when considering the design aesthetics of any exterior enhancements. That's why his remarkable 2-piece 20" Limited Edition Bespoke Wheel encompasses only the most exquisite

design touches. The unique polished rim is complemented with bright rim wheel bolts adding exclusivity and style. Created from high quality, aircraft grade aluminium, it ensures improved strength and a lower weight ratio whilst retaining superior road handling. It's an addition to your vehicle that speaks volumes without uttering a sound. "A wheel is a significant part of the exterior design. It has to work in perfect harmony with the shape of the vehicle. So to begin with I simply sit down and sketch, because I want the wheel to be perfect visually first, as it will have a major impact on perception."

Raul Pires.
Manager of Exterior Design.

Row S.

20" 2-PIECE 10-SPOKE WHEEL

(Continental Series)

(Shown in silver painted finish, also available in black)