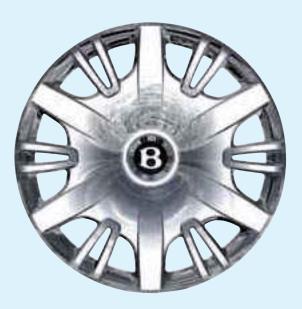

### Mulsanne Wheels.

21" CLASSIC WHEEL

(Shown in polished finish, also available in painted finish)

20" MULSANNE WHEEL (Shown in chrome finish, also available in silver painted finish)

21" CLASSIC WHEEL (Shown in painted finish, also available in polished finish)