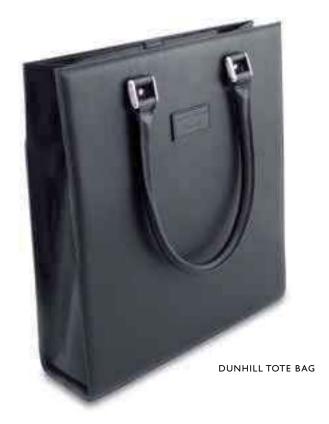

CONTINENTAL SLIMLINE BALLPOINT PEN

CONTINENTAL SLIMLINE FOUNTAIN PEN

65 www.tibaldi.it

A4 TRAVEL WALLET (Shown in blue, also available in black)

A4 FOLIO (Shown in black, also available in blue)

LEATHER BOUND NOTEBOOKS (Shown in black, also available in blue)