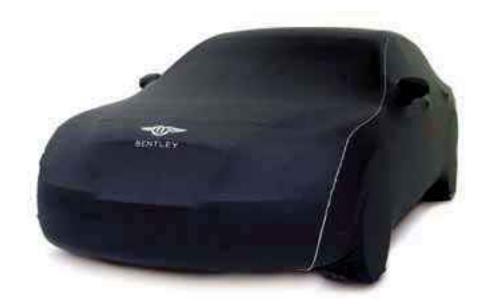

#### A fitting way to protect your Bentley.

INDOOR CAR COVER

PERSONALISED INDOOR CAR COVER

**EXAMPLE OF MODEL BRANDING** 

are tailored to the specific curves and lines of each model, custom stitched to the precise contours of your car. Each one can be or your registration, as you prefer. Whatever your choice you can from moisture and dust indoors.

level or, alternatively, your name, your Bentley's chassis number protected from the unforgiving elements outdoors and shielded

Available for all models, Bentley Outdoor and Indoor Car Covers personalised, too. Either the model name can be added at sill rest assured that your car's flawless finish will remain just that,

Car covers are crafted from the finest materials so please allow 12 weeks for personalisation.

CLASSIC SEAT COVERS

Continental GT (up to I0MY), Continental GTC (up to IIMY)

ACTIVE SEAT COVERS

Continental GT (up to I0MY), Continental GTC (up to IIMY)