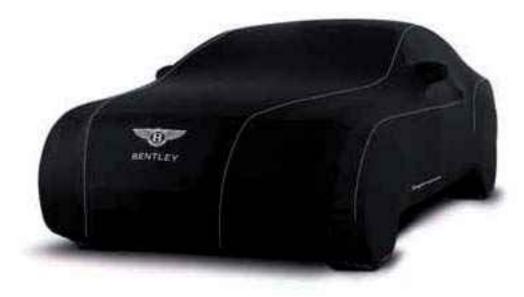

#### A fitting way to protect your Bentley.

INDOOR CAR COVER

PERSONALISED INDOOR CAR COVER

**EXAMPLE OF MODEL BRANDING** 

are tailored to the specific curves and lines of each model, custom stitched to the precise contours of your car. Each one can be or your registration, as you prefer. Whatever your choice you can from moisture and dust indoors.

level or, alternatively, your name, your Bentley's chassis number protected from the unforgiving elements outdoors and shielded

Available for all models, Bentley Outdoor and Indoor Car Covers personalised, too. Either the model name can be added at sill rest assured that your car's flawless finish will remain just that,

Car covers are crafted from the finest materials so please allow 12 weeks for personalisation.

CLASSIC SEAT COVERS

Continental GT (up to I0MY), Continental GTC (up to IIMY)

ACTIVE SEAT COVERS

Continental GT (up to I0MY), Continental GTC (up to IIMY)