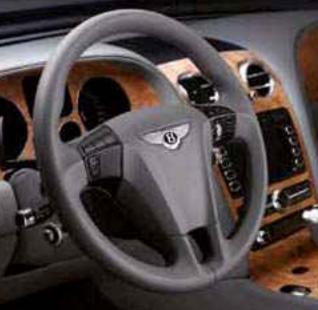

RELAXATION PACK

(Continental Flying Spur & Mulsanne) (Foot wedges included, not shown)

CONTINENTAL SERIES 4-SPOKE STEERING WHEEL

Available trimmed in: Single Tone Hide, Two Tone Hide
and Wood & Hide. Heated rim also available.

(Continental Series)

CONTINENTAL SERIES 3-SPOKE STEERING WHEEL

Available trimmed in: Single Tone Hide and Two Tone Hide.

Heated rim also available.

(Continental Series)

MULSANNE STEERING WHEEL

Available trimmed in: Single Tone Hide, Two Tone Hide
and Wood & Hide. Heated rim also available.

(Mulsanne)