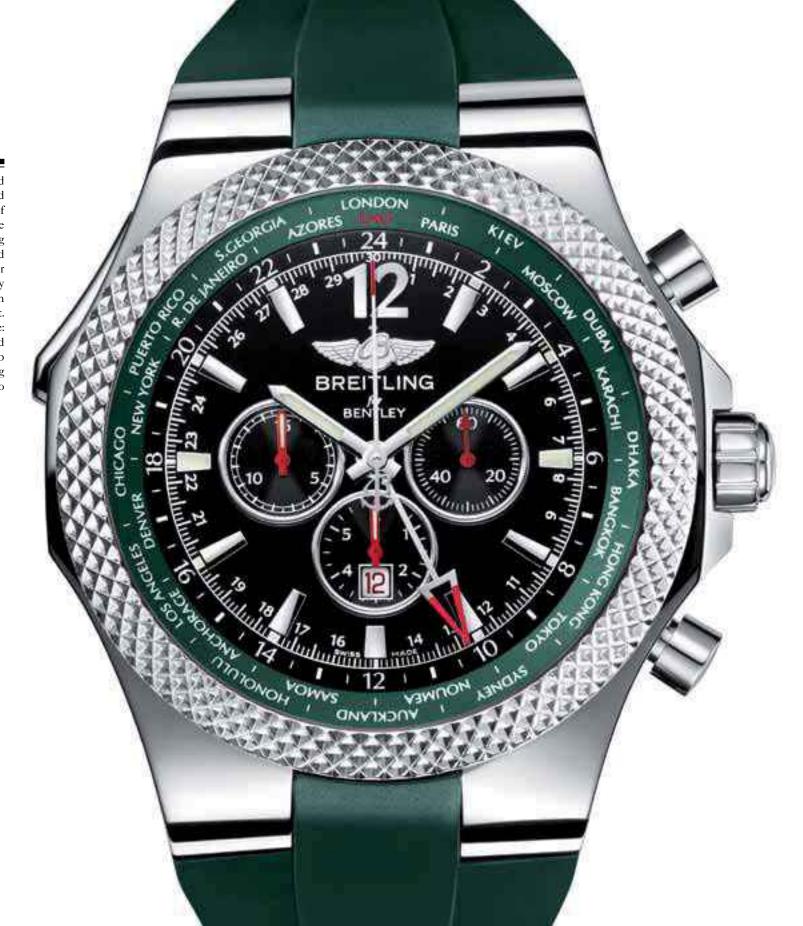

#### Time flies.

Breitling, exquisite Swiss watchmaker, renowned for creating the very best in precision-crafted aeronautical timepieces. W.O. Bentley, founder of Bentley Motors, a visionary engineer whose achievements include designing two outstanding rotary aero engines, BR1 and BR2, which powered the Sopwith Camel and Sopwith Snipe fighter planes. Together, Breitling and Bentley form a formidable partnership borne of a passion for exquisite mechanisms and aesthetic refinement. The result is the Breitling for Bentley range: a choice of exceptional chronographs equipped with high-performance motors. These superb instruments are skillfully handcrafted; harnessing the latest technology and the finest materials to produce the ultimate in prestigious reliability.

The 9-cylinder BR2 aero engine designed by W.O. Bentley powered several wartime aircraft including the legendary Sopwith Camel.

ZAI SKIS FOR BENTLEY

Zai AG has created these 'one-of-a-kind' "Supersport" skis, in a new "stripped-down" design, which are entirely handmade in Switzerland.