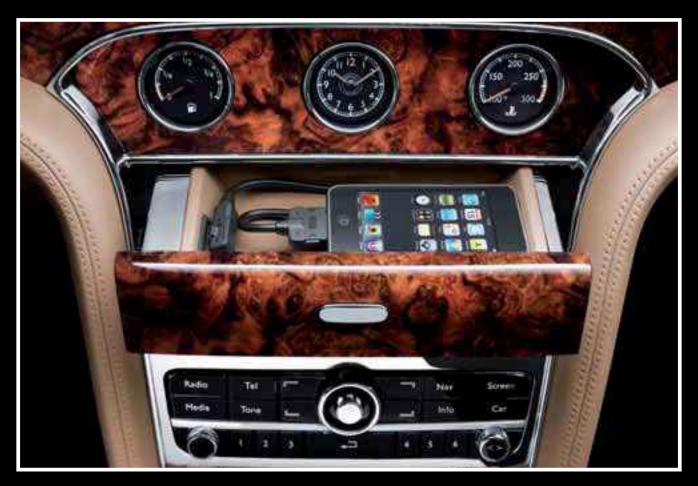

#### AVAILABILITY

The wide range of high-quality products featured in this brochure have been designed for all models except where otherwise stated.

Personal Music Interface is available to enhance all models, offering advanced in-car entertainment and enjoyment. Specialist leads allow you to connect your iPod or MP3 player directly into your Bentley's sound system via the docking connector, USB port or jack plug. Either hidden in your glovebox

(Continental Series) or as shown here in the Mulsanne's iPod drawer, once connected you can select tracks and control the volume via the infotainment system or the controls on your steering wheel.

#### PERSONAL MUSIC INTEGRATION KIT

(Mulsanne kit shown as standard. Continental Series kit also available)