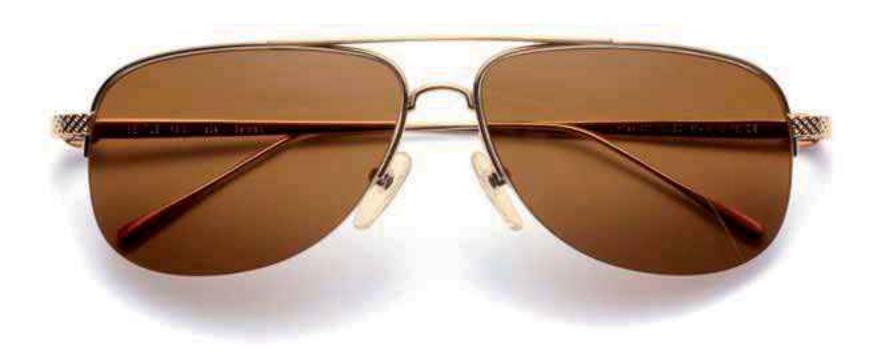

#### A shade more sophisticated.

Estede is an Austrian eyewear company renowned for its collaboration with luxury brands including Chopard, Fabergé,

Girard-Perregaux and now Bentley. The hallmarks of the Estede brand - sophistication, understatement and elegance - fit seamlessly with those of Bentley. Available in two frame sizes, the limited edition Estede for Bentley Collection features a choice of unique and highly distinctive eyeware fashioned from silver palladium, 18-carat gold and for the first time ever, the most precious of all precious metals, platinum.