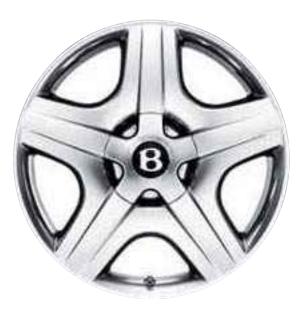

### The New Continental GT wheels.

21" 7-SPOKE ELEGANT WHEEL

(Shown in painted finish, also available in chrome finish)

20" 5-SPOKE WHEEL (Shown in chrome finish, also available in painted finish)

21" 2-PIECE 5-SPOKE SPORTS WHEEL (Shown in painted finish, also available in polished finish)

21" 7-SPOKE ELEGANT WHEEL (Shown in chrome finish, also available in painted finish)