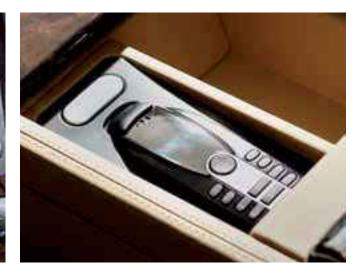

#### AVAILABILITY

The wide range of high-quality products featured in this brochure have been designed for all models except where otherwise stated.

Personal Music Interface is available to enhance all models, offering advanced in-car entertainment and enjoyment. Specialist leads allow you to connect your iPod or MP3 player directly into your Bentley's sound system via the docking connector, USB port or jack plug. Either hidden in your glovebox

(Continental Series) or as shown here in the Mulsanne's iPod drawer, once connected you can select tracks and control the volume via the infotainment system or the controls on your steering wheel.

#### PERSONAL MUSIC INTEGRATION KIT

(Mulsanne kit shown as standard. Continental Series kit also available)