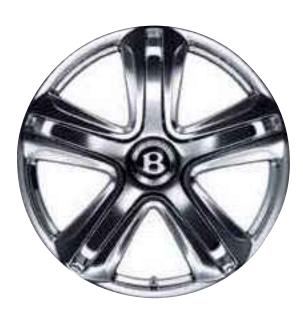

### Distinctive by design.

Instrumental in crafting the very design philosophy of Bentley Motors, Manager of Exterior Design, Raul Pires has an intimate understanding of every fluid curve and design nuance in your vehicle. It's a passion for Bentley, which loses none of its potency when considering the design aesthetics of any exterior enhancements. That's why his remarkable 2-piece 20" Limited Edition Bespoke Wheel encompasses only the most exquisite

design touches. The unique polished rim is complemented with bright rim wheel bolts adding exclusivity and style. Created from high quality, aircraft grade aluminium, it ensures improved strength and a lower weight ratio whilst retaining superior road handling. It's an addition to your vehicle that speaks volumes without uttering a sound. "A wheel is a significant part of the exterior design. It has to work in perfect harmony with the shape of the vehicle. So to begin with I simply sit down and sketch, because I want the wheel to be perfect visually first, as it will have a major impact on perception."

Raul Pires.
Manager of Exterior Design.

Row S.

20" 2-PIECE 10-SPOKE WHEEL

(Continental Series)

(Shown in silver painted finish, also available in black)