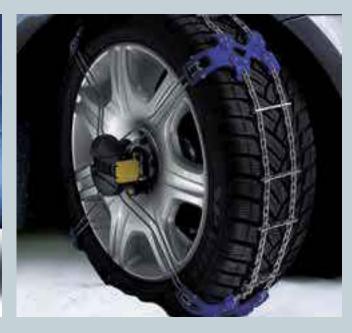

SPIKES-SPIDER SNOW CHAINS

AUTOSOCK

SNOW CHAINS STYLE 2

(Continental Series)

TYRE CRADLES

MUD FLAPS (Continental GT and GTC)