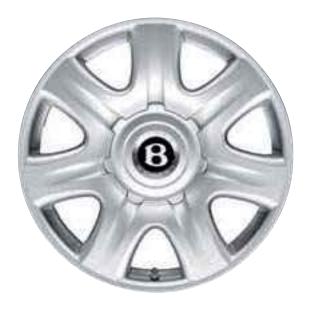

### Mulsanne Wheels.

21" CLASSIC WHEEL

(Shown in polished finish, also available in painted finish)

20" MULSANNE WHEEL (Shown in chrome finish, also available in silver painted finish)

21" CLASSIC WHEEL (Shown in painted finish, also available in polished finish)