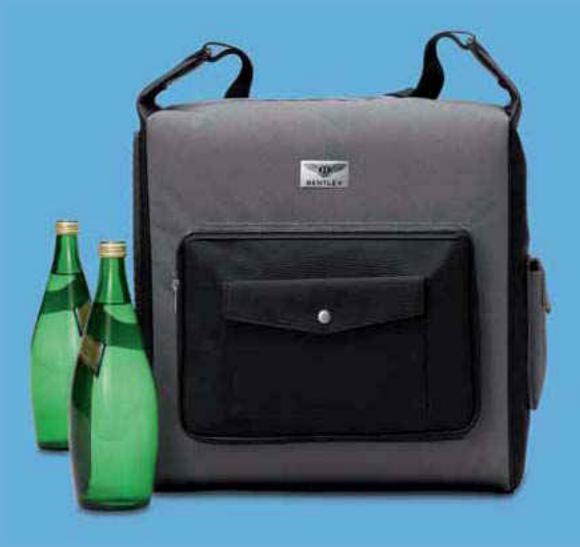

HAZARD & EMERGENCY WARNING LIGHT

COMPACT BULB KIT (Continental Series not including New GT)

With enough vertical space for two I litre bottles and a total 14 litre capacity, the Bentley Cooler Bag is ideal for picnics and long journeys. With a sturdy waterproof internal case, oxford nylon outer, and thermo-electric control, which keeps food and drink at just the right temperature, warmed or chilled, your refreshments are ready to enjoy at a moment's notice.

COOLER BAG