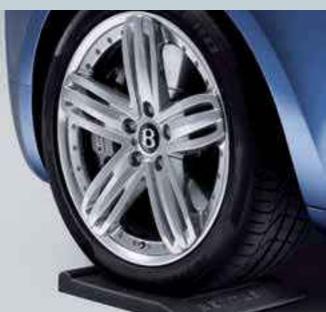

### Mulsanne Wheels.

21" CLASSIC WHEEL

(Shown in polished finish, also available in painted finish)

20" MULSANNE WHEEL (Shown in chrome finish, also available in silver painted finish)

21" CLASSIC WHEEL (Shown in painted finish, also available in polished finish)

21" 2-PIECE 5-SPOKE WHEEL (Shown in painted finish, also available in polished finish)