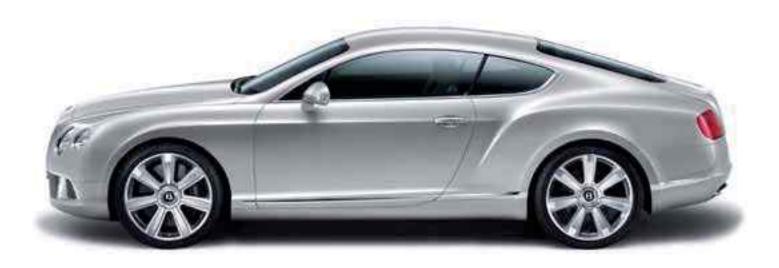

the exterior design. It has to work in perfect harmony with the shape of the vehicle. So to begin with I simply sit down and sketch, because I want the wheel to be perfect visually first, as it will have a major impact on perception."

Raul Pires.
Manager of Exterior Design.

Row S.



20" 2-PIECE 10-SPOKE WHEEL

(Continental Series)

(Shown in silver painted finish, also available in black)



### Mulsanne Wheels.



21" CLASSIC WHEEL

(Shown in polished finish, also available in painted finish)



20" MULSANNE WHEEL (Shown in chrome finish, also available in silver painted finish)



21" CLASSIC WHEEL (Shown in painted finish, also available in polished finish)



21" 2-PIECE 5-SPOKE WHEEL (Shown in painted finish, also available in polished finish)

### The New Continental GT wheels.



21" 7-SPOKE ELEGANT WHEEL

(Shown in painted finish, also available in chrome finish)



20" 5-SPOKE WHEEL (Shown in chrome finish, also available in painted finish)



21" 2-PIECE 5-SPOKE SPORTS WHEEL (Shown in painted finish, also available in polished finish)



21" 7-SPOKE ELEGANT WHEEL (Shown in chrome finish, also available in painted finish)

### Continental Series wheels.



#### 20" MULTI-SPOKE SPEED WHEEL

(New to the Accessories range. Shown in Dark Tint finish, also available in Bright finish)



VALVE CAPS

(Not available on New Continental GT)

The hexagonal design of each cap features the Bentley 'B' and effortlessly adds a touch of exclusivity to the wheel.

The set, presented in a branded gift box, includes five valve caps, one for each wheel and a spare, should you ever