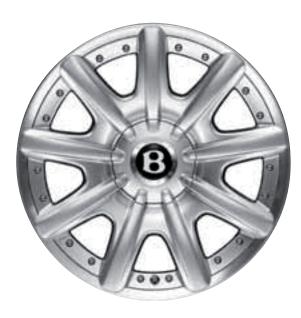

### Mulsanne Wheels.

21" CLASSIC WHEEL

(Shown in polished finish, also available in painted finish)

20" MULSANNE WHEEL (Shown in chrome finish, also available in silver painted finish)

21" CLASSIC WHEEL (Shown in painted finish, also available in polished finish)

21" 2-PIECE 5-SPOKE WHEEL (Shown in painted finish, also available in polished finish)