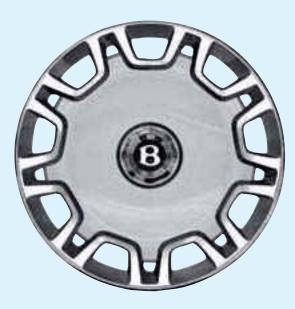

### Mulsanne Wheels.

21" CLASSIC WHEEL

(Shown in polished finish, also available in painted finish)

20" MULSANNE WHEEL (Shown in chrome finish, also available in silver painted finish)

21" CLASSIC WHEEL (Shown in painted finish, also available in polished finish)