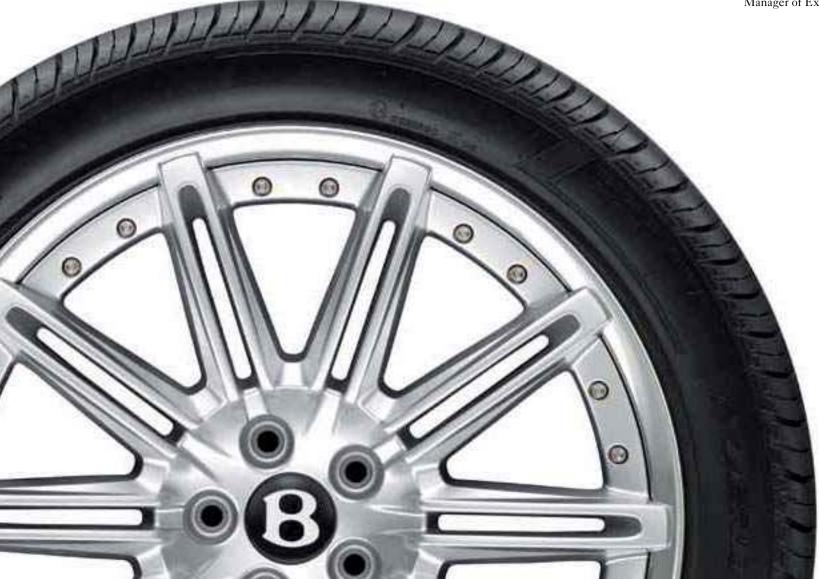

### Distinctive by design.

Instrumental in crafting the very design philosophy of Bentley Motors, Manager of Exterior Design, Raul Pires has an intimate understanding of every fluid curve and design nuance in your vehicle. It's a passion for Bentley, which loses none of its potency when considering the design aesthetics of any exterior enhancements. That's why his remarkable 2-piece 20" Limited Edition Bespoke Wheel encompasses only the most exquisite

design touches. The unique polished rim is complemented with bright rim wheel bolts adding exclusivity and style. Created from high quality, aircraft grade aluminium, it ensures improved strength and a lower weight ratio whilst retaining superior road handling. It's an addition to your vehicle that speaks volumes without uttering a sound. "A wheel is a significant part of the exterior design. It has to work in perfect harmony with the shape of the vehicle. So to begin with I simply sit down and sketch, because I want the wheel to be perfect visually first, as it will have a major impact on perception."

Raul Pires.
Manager of Exterior Design.

Row S.

20" 2-PIECE 10-SPOKE WHEEL

(Continental Series)

(Shown in silver painted finish, also available in black)