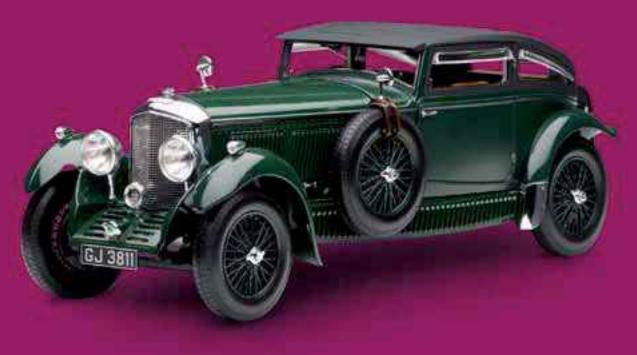

#### My other car is also a Bentley

BENTLEY SPEED SIX - THE BLUE TRAIN CAR

board the luxuriously appointed Blue Train and journey to the South of France in search of sun and frivolity. Seen as a symbol of train travel's dominance over the motorcar, it became fashionable for car manufacturers to race their models against the locomotive on its route from Cote d'Azur to Calais. Now legendary Bentley Boy, Woolf Barnato, loved a challenge, but not just any old challenge. He offered a wager that he could not just

In the early 1920s the cream of European high society would beat it, but get all the way to England before the train reached Calais. And so it was at 5.54pm on March 13th 1930, Barnato, co-driver Dale Bourne and the Blue Train set off. After 22 hours and 26 minutes of driving, one burst tyre and countless refuelling stops, the drivers arrived at Bourne's London club at 3.24pm. Beating the Blue Train's arrival in Calais by 4 minutes. And the wager was well and truly won.