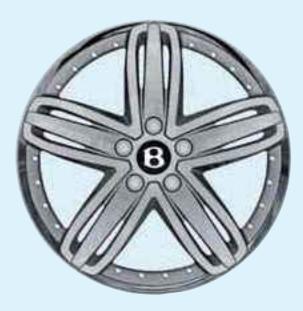

21" 2-PIECE 5-SPOKE WHEEL (Shown in painted finish, also available in polished finish)