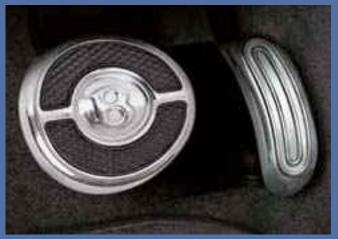

#### A different world.

DRILLED ALLOY SPORTS FOOT PEDALS

SPORTS GEAR LEVER (Continental Series)

FOOTREST

'B' PEDALS
(Continental Series)

The moment you step into the cabin you enter a different world, a world of your choosing, a world of control. You'll see it in the finish of every detail, you'll feel it in their response. A sports gear lever finished with hallmark knurling giving increased

grip and reflecting our racing heritage. A classic brake pedal bearing the distinctive Bentley 'B', drilled alloy sports foot pedals for total driving precision. Personal touches that make your Bentley unique.