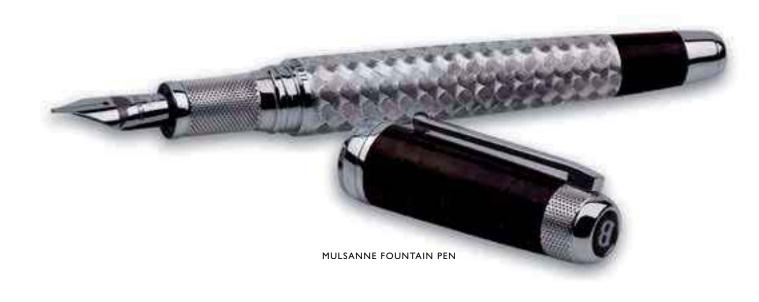

### A signature piece. Tibaldi Pens have created a series of exquisite writing instruments crafted with the same precision and attention to detail as your Bentley. These pens are designed in conjunction with Bentley's own Styling Team in Crewe, England, to ensure complete authenticity and precision: inspired by the styling cues from the model they are based upon. Each Tibaldi pen is both an ornate accessory and a technological masterpiece. The 'Tibaldi for Bentley' ranges are all limited editions, hand sculpted and finished with fine Bentley detailing such as knurling and wood veneers. Visit tibaldi.it for more information.

CONTINENTAL SLIMLINE BALLPOINT PEN

CONTINENTAL SLIMLINE FOUNTAIN PEN

65 www.tibaldi.it

A4 TRAVEL WALLET (Shown in blue, also available in black)

A4 FOLIO (Shown in black, also available in blue)

LEATHER BOUND NOTEBOOKS (Shown in black, also available in blue)