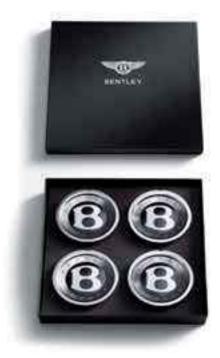

#### 20" MULTI-SPOKE SPEED WHEEL

(New to the Accessories range. Shown in Dark Tint finish, also available in Bright finish)

VALVE CAPS

(Not available on New Continental GT)

The hexagonal design of each cap features the Bentley 'B' and effortlessly adds a touch of exclusivity to the wheel.

The set, presented in a branded gift box, includes five valve caps, one for each wheel and a spare, should you ever need one...

19" 7-SPOKE WHEEL (Shown in painted finish, also available in chrome finish)