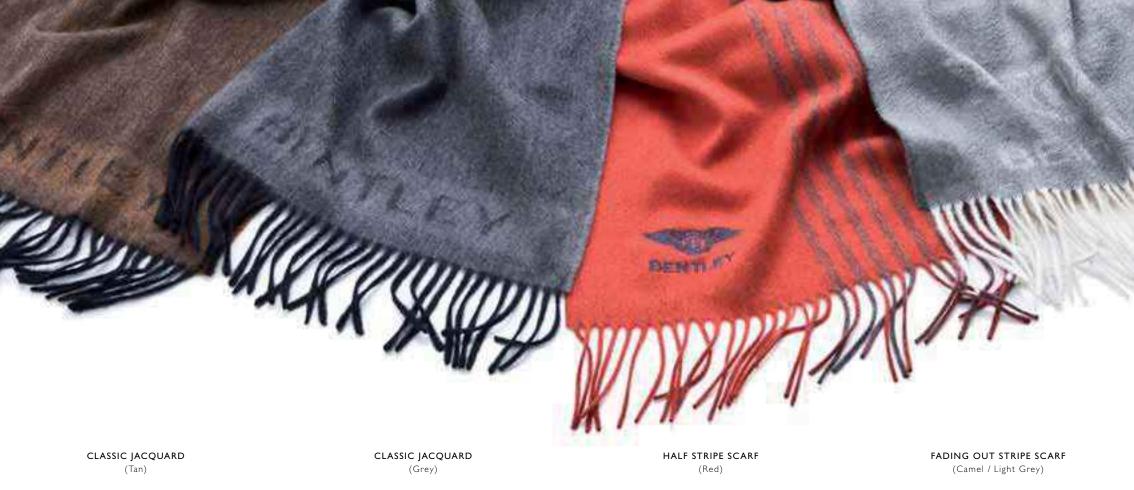

Exclusively for you.

The ultimate combination of exquisite design, intricate craftsmanship and nature's finest fibre; it could only be the Bentley Heritage Cashmere Collection. Each stunning scarf is fashioned from the finest, ethereal natural fibres cumulating in a soft, alluring handle and the most refined finish. A joy to wrap around yourself on a chilly day. And how about something to go hand in hand with such luxury? Pittards Carbretta driving gloves. Available in male and female styles, these stunning and practical accessories feature a Bentley stud closure, keyhole backs and perforated fingers for a responsive driving experience.