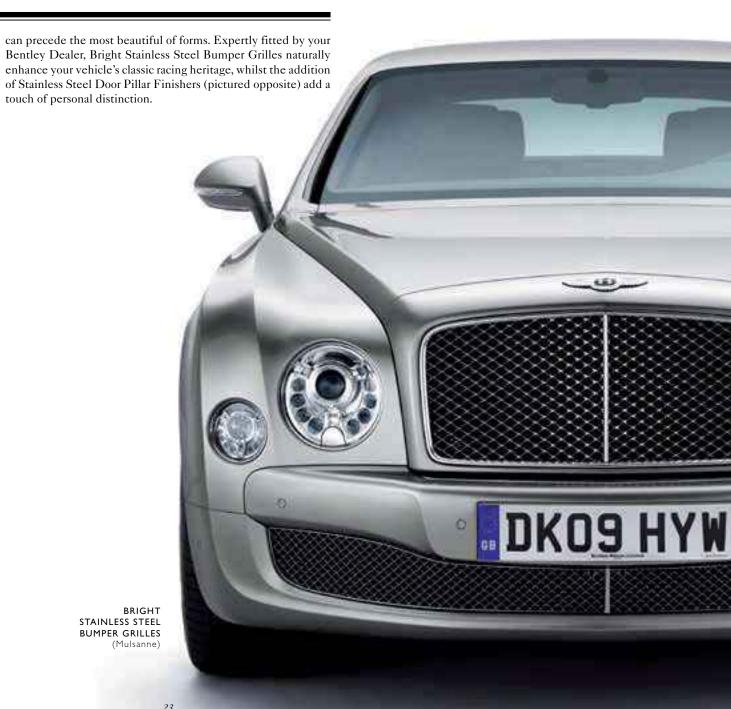

# Form and function beautifully entwined.

touch of personal distinction.

The now famous matrix grille was not an original feature of the radiator. It was in fact developed by John Duff, Canadian born Bentley Le Mans driver as a guard to protect the honeycomb-shaped cooling elements of the radiator from stones thrown up during racing. It's a stunning example of how function

**BRIGHT STAINLESS STEEL WING VENTS** (Mulsanne)

FLYING 'B' MASCOT (Mulsanne)

Stainless Steel Wing Vents and Stainless Steel Bumper Grilles are not available separately.

Mulsanne finished in Pale Brodgar with 21" Classic wheel in painted finish, Bright Stainless Steel Bumper Grilles, Wing Vents and Door Pillar Finishers.

BRIGHT STAINLESS STEEL **BUMPER GRILLES** (Mulsanne)