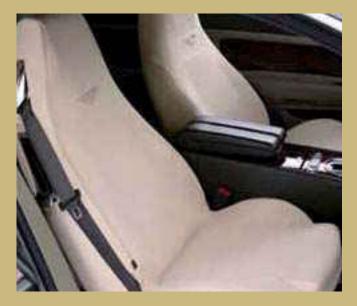

Car covers are crafted from the finest materials so please allow 12 weeks for personalisation.

CLASSIC SEAT COVERS

Continental GT (up to I0MY), Continental GTC (up to IIMY)

ACTIVE SEAT COVERS

Continental GT (up to I0MY), Continental GTC (up to IIMY)