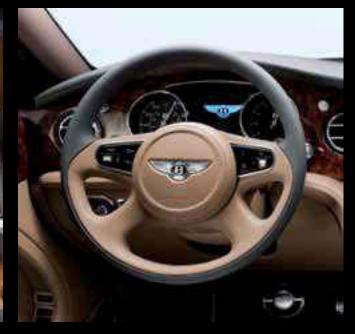

RELAXATION PACK

(Continental Flying Spur & Mulsanne) (Foot wedges included, not shown)

CONTINENTAL SERIES 4-SPOKE STEERING WHEEL

Available trimmed in: Single Tone Hide, Two Tone Hide
and Wood & Hide. Heated rim also available.

(Continental Series)

CONTINENTAL SERIES 3-SPOKE STEERING WHEEL

Available trimmed in: Single Tone Hide and Two Tone Hide.

Heated rim also available.

(Continental Series)

MULSANNE STEERING WHEEL

Available trimmed in: Single Tone Hide, Two Tone Hide
and Wood & Hide. Heated rim also available.

(Mulsanne)