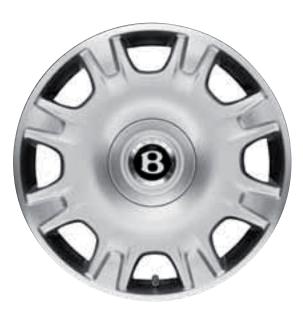

### Continental Series wheels.

#### 20" MULTI-SPOKE SPEED WHEEL

(New to the Accessories range. Shown in Dark Tint finish, also available in Bright finish)

VALVE CAPS

(Not available on New Continental GT)

The hexagonal design of each cap features the Bentley 'B' and effortlessly adds a touch of exclusivity to the wheel.