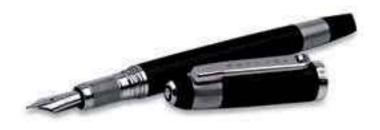

### A signature piece. Tibaldi Pens have created a series of exquisite writing instruments crafted with the same precision and attention to detail as your Bentley. These pens are designed in conjunction with Bentley's own Styling Team in Crewe, England, to ensure complete authenticity and precision: inspired by the styling cues from the model they are based upon. Each Tibaldi pen is both an ornate accessory and a technological masterpiece. The 'Tibaldi for Bentley' ranges are all limited editions, hand sculpted and finished with fine Bentley detailing such as knurling and wood veneers. Visit tibaldi.it for more information.

CONTINENTAL SLIMLINE BALLPOINT PEN

CONTINENTAL SLIMLINE FOUNTAIN PEN

65 www.tibaldi.it

A4 TRAVEL WALLET (Shown in blue, also available in black)

A4 FOLIO (Shown in black, also available in blue)

LEATHER BOUND NOTEBOOKS (Shown in black, also available in blue)