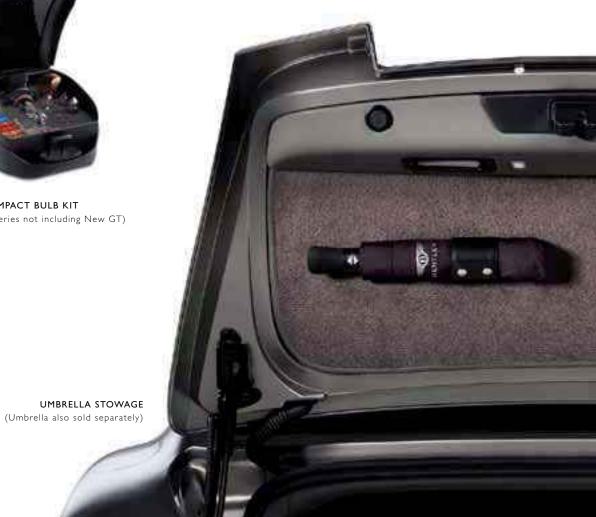

HAZARD & EMERGENCY WARNING LIGHT

COMPACT BULB KIT (Continental Series not including New GT)

With enough vertical space for two I litre bottles and a total 14 litre capacity, the Bentley Cooler Bag is ideal for picnics and long journeys. With a sturdy waterproof internal case, oxford nylon outer, and thermo-electric control, which keeps food and drink at just the right temperature, warmed or chilled, your refreshments are ready to enjoy at a moment's notice.