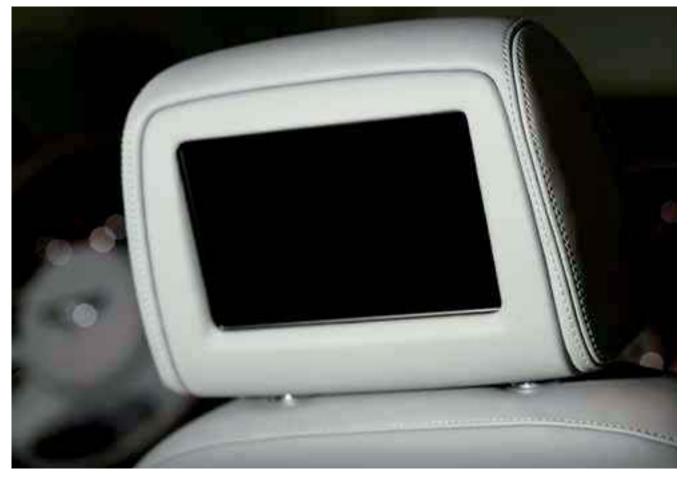

Front vow seats, in the back.

6-DISC DVD PLAYER (Mulsanne)

REAR SEAT ENTERTAINMENT (Mulsanne)

DIGITAL TV (Mulsanne & Continental GT)

seat headrests, your back seat passengers can explore any world they choose, wherever your destination. To make their journey clutter free, they'll have the added enjoyment of wireless

With a high-resolution 8-inch screen fitted to each of the front headphones too. Your Bentley can also be fitted with the very latest in combined analogue and digital television receivers with automatic channel list updates and electronic programme guide.